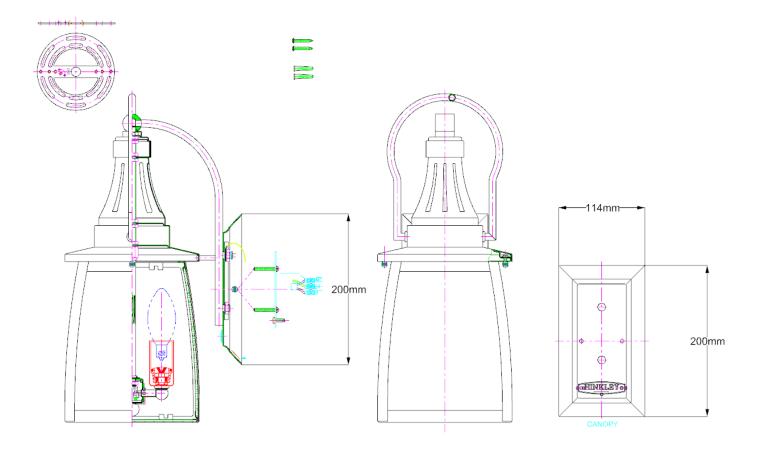

## **Product Attributes**

Weight: 4.6 kg

• Fitting Height: 439mm Width/Diameter: 178mm

• Projection: 235mm

Finish: Sienna

Build Materials: Solid Brass, Seedy Glass

Max Wattage: 2 x 60W E14 Voltage: 220-240v 50hz Number of lamps: Two

Bulb Included: No IP Rating: IP44 Class I/II: Class I

Product Type: Wall Lantern Box Dimensions: 54x30x26cm Barcode: EAN 5024005592501

Anti-corrosion guarantee: Limited Lifetime

Family: Montauk