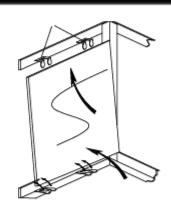

UK M 2 lt outdoor medium wall lantern.

## **Product Description**

The classic sophistication of the Montauk collection brings together the finest elements of traditional American East Coast style. The entire collection is made from solid brass, complemented by clear seedy glass and candelabra sockets for authentic appeal.

## **Product Attributes**

Weight: 4.6 kg

• Fitting Height: 439mm Width/Diameter: 178mm

• Projection: 235mm

Finish: Sienna

Build Materials: Solid Brass, Seedy Glass

Max Wattage: 2 x 60W E14 Voltage: 220-240v 50hz Number of lamps: Two

Bulb Included: No IP Rating: IP44 Class I/II: Class I

Product Type: Wall Lantern Box Dimensions: 54x30x26cm Barcode: EAN 5024005592501

Anti-corrosion guarantee: Limited Lifetime

Family: Montauk













## Glass Installation