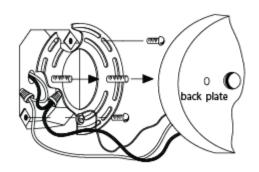

## **Product Attributes**

Weight: 4.6 kg

• Fitting Height: 439mm Width/Diameter: 178mm

• Projection: 235mm

Finish: Sienna

Build Materials: Solid Brass, Seedy Glass

Max Wattage: 2 x 60W E14 Voltage: 220-240v 50hz Number of lamps: Two

Bulb Included: No IP Rating: IP44 Class I/II: Class I

Product Type: Wall Lantern Box Dimensions: 54x30x26cm Barcode: EAN 5024005592501

Anti-corrosion guarantee: Limited Lifetime

Family: Montauk