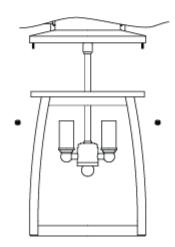

## **Montauk 2lt Small Wall Lantern**

Stock Code: HK/MONTAUK M 2 lt outdoor medium wall lantern.

## **Product Description**

The classic sophistication of the Montauk collection brings together the finest elements of traditional American East Coast style. The entire collection is made from solid brass, complemented by clear seedy glass and candelabra sockets for authentic appeal.

## **Product Attributes**

Weight: 4.6 kg

• Fitting Height: 439mm Width/Diameter: 178mm

• Projection: 235mm

Finish: Sienna

Build Materials: Solid Brass, Seedy Glass

Max Wattage: 2 x 60W E14 Voltage: 220-240v 50hz Number of lamps: Two