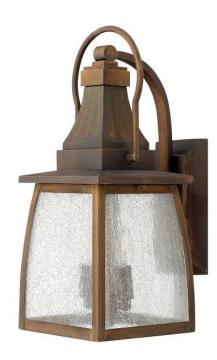

## **Montauk 2lt Small Wall Lantern**

Stock Code: HK/MONTAUK M 2 lt outdoor medium wall lantern.

## **Product Description**

The classic sophistication of the Montauk collection brings together the finest elements of traditional American East Coast style. The entire collection is made from solid brass, complemented by clear seedy glass and candelabra sockets for authentic appeal.

## **Product Attributes**

Weight: 4.6 kg

• Fitting Height: 439mm Width/Diameter: 178mm

• Projection: 235mm

Finish: Sienna

Build Materials: Solid Brass, Seedy Glass

Max Wattage: 2 x 60W E14 Voltage: 220-240v 50hz Number of lamps: Two