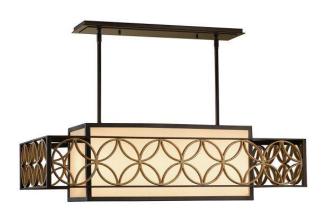

## **Product Attributes**

Weight: 23.2 kg

Fitting Height: 305mm

Chain or Extension rods: Supplied with 8 x 300mm & 2 x 150mm rods.

Width/Diameter: 1029mm

Min Drop: 418mm Max Drop: 1918mm

Finish: Heritage Bronze/Parissiene Gold