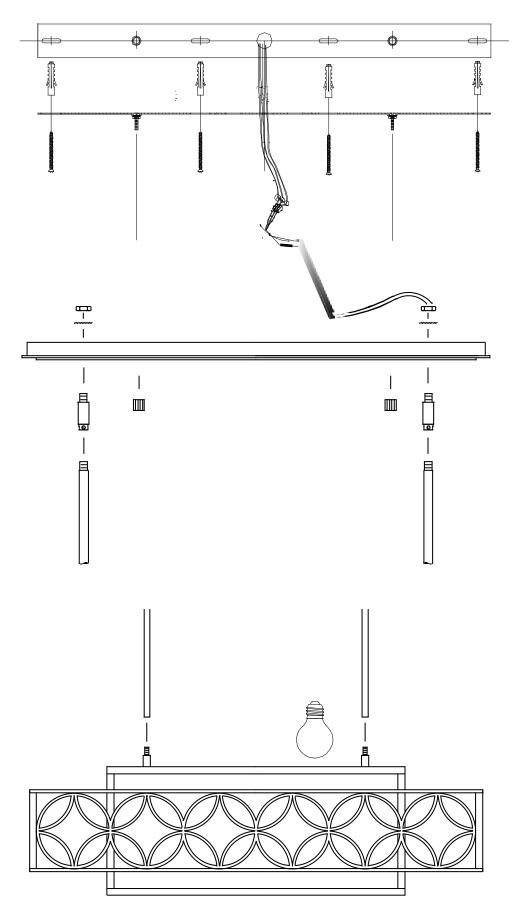

## **Product Attributes**

Weight: 23.2 kg

Fitting Height: 305mm

Chain or Extension rods: Supplied with 8 x 300mm & 2 x 150mm rods.

Width/Diameter: 1029mm

Min Drop: 418mm Max Drop: 1918mm

Finish: Heritage Bronze/Parissiene Gold