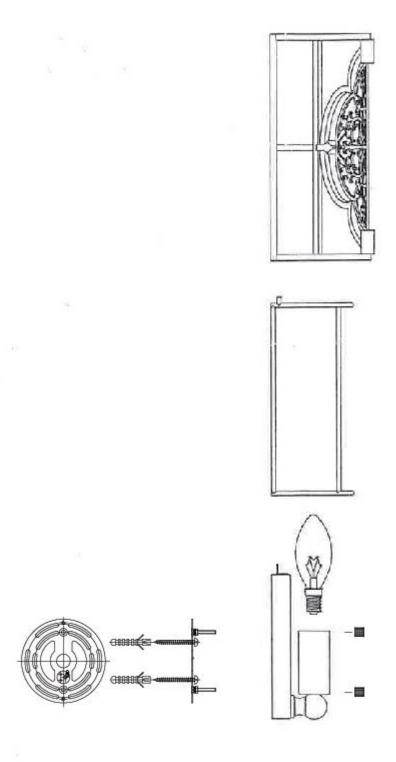

## **Product Attributes**

• Weight: 2.0 kg

Fitting Height: 220mmWidth/Diameter: 220mm

• Projection: 100mm

• Finish: British Bronze/Oxidized Bronze

Build Materials: Metal
Max Wattage: 1 x 60W E27
Voltage: 220-240v 50hz
Number of lamps: One

Bulb Included: NoClass I/II: Class I

Product Type: Wall Light

Box Dimensions: 22x22x10.5cmBarcode: EAN 5024005337300

• Family: Marcella