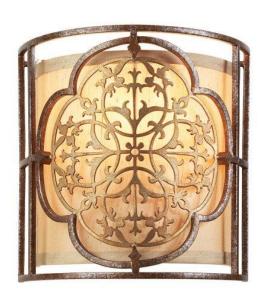

## Marcella 1lt Wall Light

**Stock Code**: FE/MARCELLA1 One Light Wall Light

## **Product Description**

Blending influence from Prussian tradition to Arabic art, the unique Marcella series creates an imposing look of ornate filigree finished in hand applied bronze and gold patina. These substantial pieces have amazing attention to detail and will make a statement in any situation they are placed. The pendant fittings include a bottom glass diffuser.

## **Product Attributes**

• Weight: 2.0 kg

Fitting Height: 220mmWidth/Diameter: 220mm

• Projection: 100mm

• Finish: British Bronze/Oxidized Bronze

Build Materials: Metal
Max Wattage: 1 x 60W E27
Voltage: 220-240v 50hz
Number of lamps: One