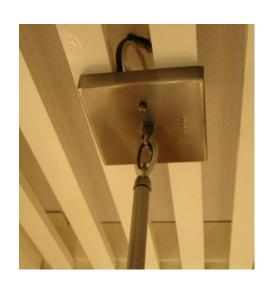

## **Product Attributes**

Weight: 7.3 kg

Fitting Height: 603mm

Chain or Extension rods: Supplied with 2 x 150mm & 2 x 300mm rods

Width/Diameter: 654mm

Projection: 597mm Min Drop: 780mm Max Drop: 1499mm

Ceiling Pan Width/Dia: 127mm SQ

Finish: Classic Pewter

Build Materials: Fabric, Satin-Etched Glass, Crystal

Max Wattage: 7 x 40W G9 Voltage: 220-240v 50hz Number of lamps: Seven

Bulb Included: Yes Class I/II: Class I

Product Type: Chandelier Box Dimensions: 59x59x65cm Barcode: EAN 5024005232216