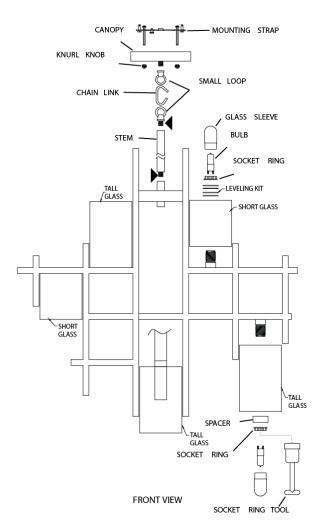

## City Lights 7lt Chandelier

**Stock Code**: KL/CITY LIGHTS7A 7lt Chandelier

## **Product Attributes**

Weight: 7.3 kg

Fitting Height: 603mm

Chain or Extension rods: Supplied with 2 x 150mm & 2 x 300mm rods

Width/Diameter: 654mm

Projection: 597mm Min Drop: 780mm Max Drop: 1499mm

Ceiling Pan Width/Dia: 127mm SQ

Finish: Classic Pewter

Build Materials: Fabric, Satin-Etched Glass, Crystal

Max Wattage: 7 x 40W G9 Voltage: 220-240v 50hz Number of lamps: Seven

Bulb Included: Yes Class I/II: Class I

Product Type: Chandelier Box Dimensions: 59x59x65cm Barcode: EAN 5024005232216