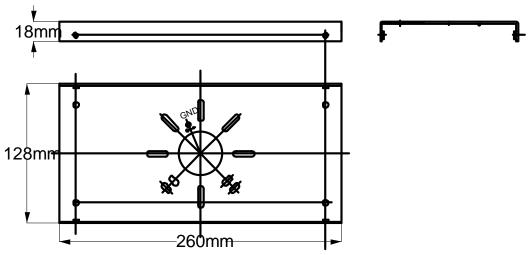

## **Product Attributes**

• Weight: 10 kg

• Fitting Height: 254mm

• Chain or Extension rods: Supplied with 2 x 152mm and 8 x 305mm rods.

Width/Diameter: 1041Projection: 268mm

• Ceiling Plate: 406mm x 140mm x 26mm