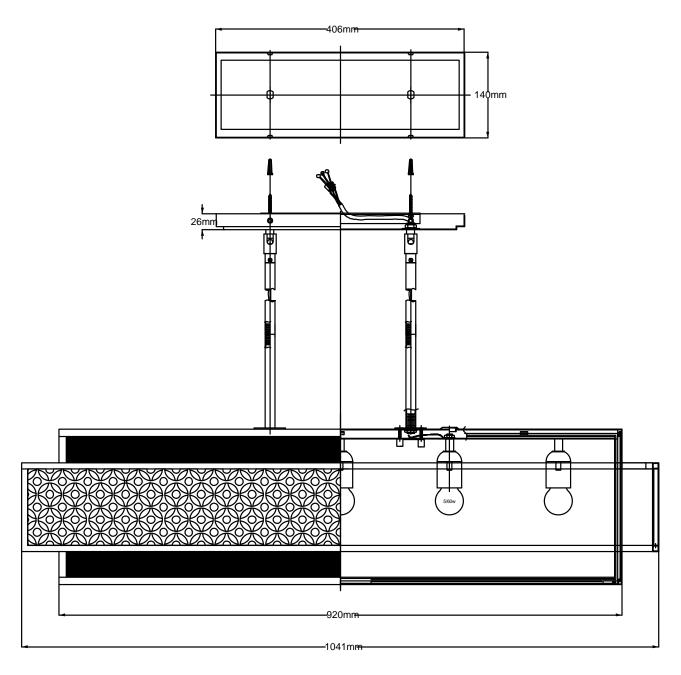

## **Product Attributes**

• Weight: 10 kg

• Fitting Height: 254mm

• Chain or Extension rods: Supplied with 2 x 152mm and 8 x 305mm rods.

Width/Diameter: 1041Projection: 268mm

• Ceiling Plate: 406mm x 140mm x 26mm

Min Drop: 333mmMax Drop: 1705mmFinish: Sunrise SilverBuild Materials: Steel

Max Wattage: 5 x 60W E27Voltage: 220-240v 50hz

Class I / II: Class I
Number of lamps: Five
Bulb Included: No

Product Type: Island Chandelier
Box Dimensions: 116.2x38.1x36.8cm
Barcode: EAN 5024005282716