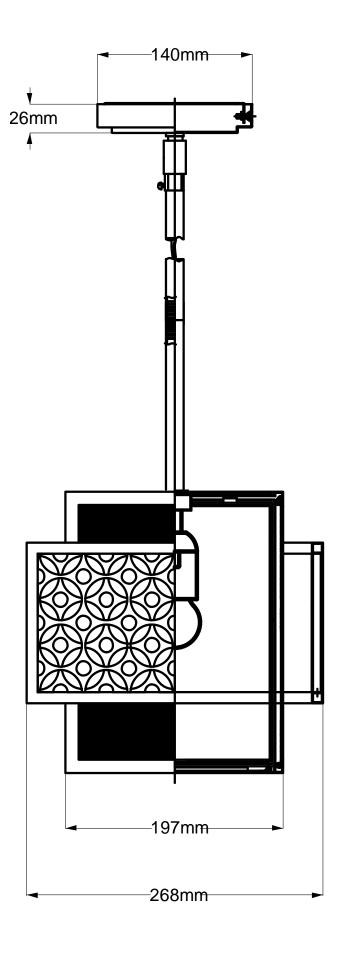

## **Product Attributes**

• Weight: 10 kg

• Fitting Height: 254mm

• Chain or Extension rods: Supplied with 2 x 152mm and 8 x 305mm rods.

Width/Diameter: 1041Projection: 268mm

• Ceiling Plate: 406mm x 140mm x 26mm