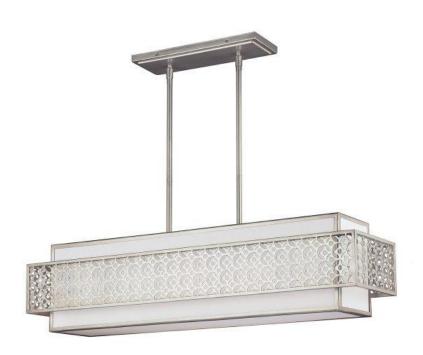

## **Kenney 5lt Island Chandelier**

**Stock Code**: FE/KENNEY/ISLE 5lt Island Chandelier