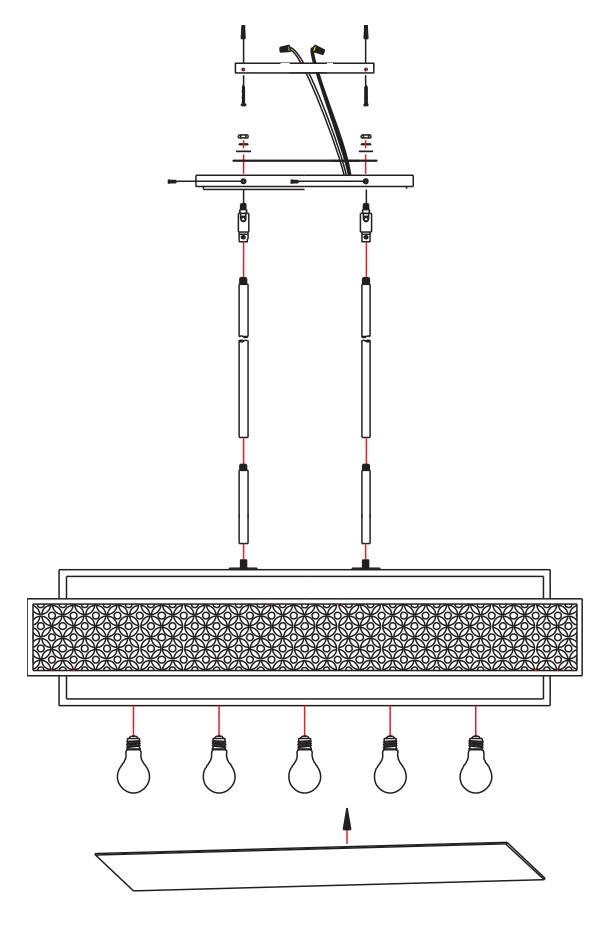

## **Kenney 5lt Island Chandelier**

**Stock Code**: FE/KENNEY/ISLE 5lt Island Chandelier

## **Product Attributes**

• Weight: 10 kg

• Fitting Height: 254mm

• Chain or Extension rods: Supplied with 2 x 152mm and 8 x 305mm rods.

Width/Diameter: 1041Projection: 268mm

• Ceiling Plate: 406mm x 140mm x 26mm

Min Drop: 333mmMax Drop: 1705mmFinish: Sunrise SilverBuild Materials: Steel

Max Wattage: 5 x 60W E27Voltage: 220-240v 50hz

Class I / II: Class I
Number of lamps: Five
Bulb Included: No

Product Type: Island Chandelier
Box Dimensions: 116.2x38.1x36.8cm
Barcode: EAN 5024005282716