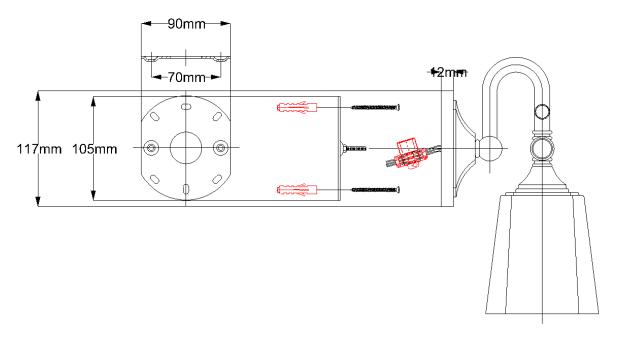

Weight: 4.3 kg

Fitting Height: 257mm Width/Diameter: 533mm Projection: 152mm

Finish: Polished Chrome

Build Materials: Metal, Etched Glass Max Wattage: 3 x 3.5W LED G9

Voltage: 220-240v 50hz Number of lamps: Three Bulb Included: Yes

IP Rating: IP44 Class I/II: Class I

Product Type: Wall Light

Box Dimensions: 56x30x19.5cm Barcode: EAN 5024005225416

Family: Concord