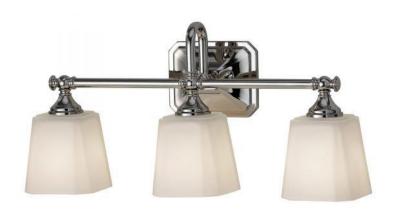

## **Concord 3lt Above Mirror Light**

Stock Code: FE/CONCORD3 BATH 3lt Above Mirror Light

## **Product Description**

The Concord bath lighting collection of wall sconces and above mirror bars has its roots in the Colonial era. The classic styling features a goose-neck arm, leading to four-sided, opaletched glass shades with bevelled corners and a cleanly chamfered back plate with a cut corner detail.

Weight: 4.3 kg

Fitting Height: 257mm Width/Diameter: 533mm Projection: 152mm

Finish: Polished Chrome

Build Materials: Metal, Etched Glass Max Wattage: 3 x 3.5W LED G9

Voltage: 220-240v 50hz Number of lamps: Three Bulb Included: Yes

IP Rating: IP44 Class I/II: Class I

Product Type: Wall Light

Box Dimensions: 56x30x19.5cm Barcode: EAN 5024005225416

Family: Concord