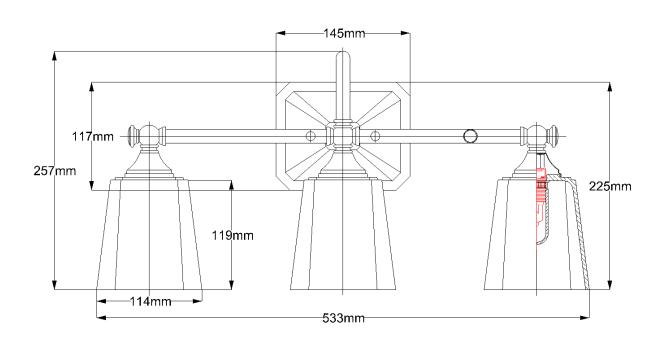

Weight: 4.3 kg

Fitting Height: 257mm Width/Diameter: 533mm Projection: 152mm

Finish: Polished Chrome

Build Materials: Metal, Etched Glass Max Wattage: 3 x 3.5W LED G9

Voltage: 220-240v 50hz Number of lamps: Three Bulb Included: Yes

IP Rating: IP44 Class I/II: Class I

Product Type: Wall Light

Box Dimensions: 56x30x19.5cm Barcode: EAN 5024005225416

Family: Concord