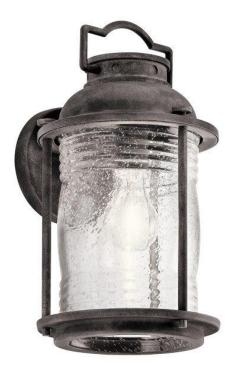

## Ashlandbay Medium Wall Lantern

Stock Code: KL/ASHLANDBAY2/M

11t Medium Wall Lantern

## **Product Description**

Add a little bit of colonial Charm to your outdoor lighting with the Ashland Bay Collection. The traditional design is enhanced by a weathered zinc finish and clear glass. Use with old-fashioned Edison-styled bulbs for time-honoured appeal.