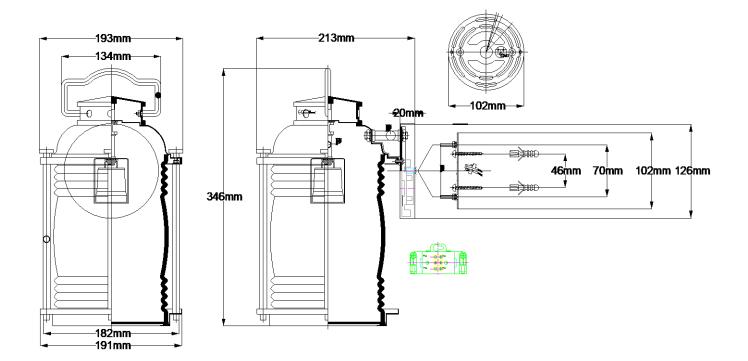

## **Product Attributes**

- Weight: 3 kg
- Fitting Height: 346mm
- Width/Diameter: 193mm
- Projection: 213mm
- Ceiling Pan Width/Dia: 127mm
- Finish: Weathered Zinc
- Build Materials: Brass, Aluminium
- Max Wattage: 1 x 60W E27
- Voltage: 220-240v 50hz
- Number of lamps: One
- Bulb Included: No
- IP Rating: IP44
- Product Type: Outdoor Wall
- Box Dimensions: 29x25.5x47.5cm
- Barcode: EAN 5024005292715
- Family: Ashland Bay