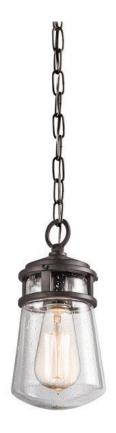

## **Lyndon Small Chain Lantern**

Stock Code: KL/LYNDON8/S Small Chain Lantern

## **Product Attributes**

• Weight: 1.3 kg

• Fitting Height: 241mm

• Chain or Extension rods: Supplied with 1000mm of chain.

• Width/Diameter: 127mm

Min Drop: 294mmMax Drop: 1280mm

Ceiling Pan Width/Dia: 127mmFinish: Architectural Bronze

Build Materials: Seeded Glass, Metal

Max Wattage: 1 x 75W E27Voltage: 220-240v 50hz

Number of lamps: One

Bulb Included: NoIP Rating: IP23Class I/II: Class I

Product Type: Chain Lantern
Box Dimensions: 17x17x46cm
Barcode: EAN 5024005236511
Anti-corrosion guarantee: 3 years