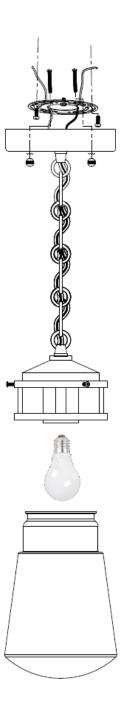

## **Product Attributes**

• Weight: 1.3 kg

• Fitting Height: 241mm

• Chain or Extension rods: Supplied with 1000mm of chain.

• Width/Diameter: 127mm

Min Drop: 294mmMax Drop: 1280mm

Ceiling Pan Width/Dia: 127mmFinish: Architectural Bronze

Build Materials: Seeded Glass, Metal

Max Wattage: 1 x 75W E27Voltage: 220-240v 50hz

Number of lamps: One

Bulb Included: NoIP Rating: IP23Class I/II: Class I

Product Type: Chain Lantern
Box Dimensions: 17x17x46cm
Barcode: EAN 5024005236511
Anti-corrosion guarantee: 3 years