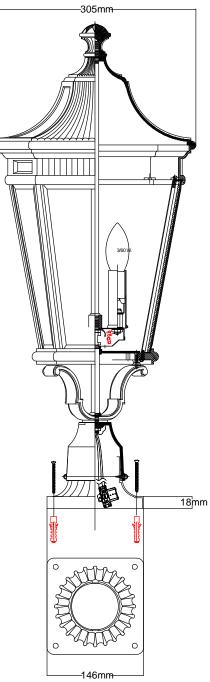

## **Product Attributes**

- Weight: 6.6 kg
- Fitting Height: 780mm
- Width/Diameter: 305mm
- Base Plate Width: 150mm
- Finish: Grecian Bronze
- Build Materials: Die-Cast Aluminium, Glass
- Max Wattage: 3 x 60W E14
- Voltage: 220-240v 50hz
- Number of lamps: Three
- Bulb Included: No
- IP Rating: IP44
- Class I/II: Class I
- Product Type: Pedestal Lantern
- Box Dimensions: 64.5x38.5x39cm
- Barcode: EAN 5024005229414
- Anti-corrosion guarantee: 3 years
- Family: Cotswold Lane