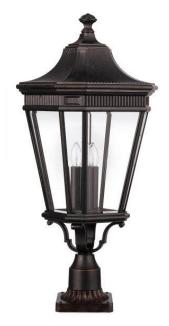

## **Product Description**

The classic styling of the Cotswold Lane collection features the look of architectural moulding at the top of each pane of clear bevelled glass. This adds to the more formal, traditional aesthetic of this antique gas lantern-inspired collection. These die cast aluminium lanterns are also available in Black.

## **Product Attributes**

- Weight: 6.6 kg
- Fitting Height: 780mm
- Width/Diameter: 305mm
- Base Plate Width: 150mm
- Finish: Grecian Bronze
- Build Materials: Die-Cast Aluminium, Glass
- Max Wattage: 3 x 60W E14
- Voltage: 220-240v 50hz
- Number of lamps: Three
- Bulb Included: No
- IP Rating: IP44
- Class I/II: Class I
- Product Type: Pedestal Lantern
- Box Dimensions: 64.5x38.5x39cm
- Barcode: EAN 5024005229414
- Anti-corrosion guarantee: 3 years
- Family: Cotswold Lane