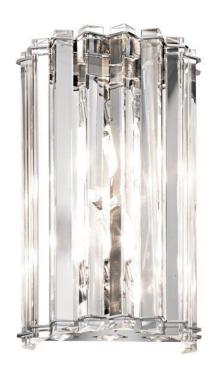

## **Product Attributes**

Weight: 3.2 kg

• Fitting Height: 279mm • Width/Diameter: 165mm

• Projection: 99mm Finish: Chrome

**Build Materials: Crystal** 

Amount of Crystals Supplied: 9 (+2) Max Wattage: 2 x 3.5W LED G9