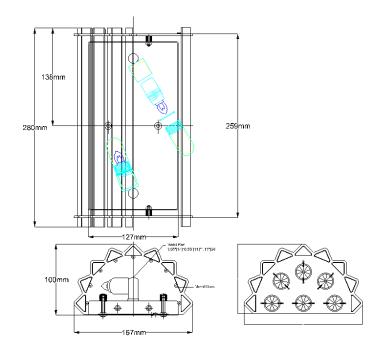

## **Product Attributes**

Weight: 3.2 kg

• Fitting Height: 279mm • Width/Diameter: 165mm

• Projection: 99mm Finish: Chrome

**Build Materials: Crystal** 

Amount of Crystals Supplied: 9 (+2) Max Wattage: 2 x 3.5W LED G9

Voltage: 220-240v 50hz Number of lamps: Two Bulb Included: Yes

Class I/II: Class I Product Type: Wall Light

Box Dimensions: 35.5x34x17cm Barcode: EAN 5024005232612

Family: Crystal Skye