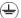

## Crystal Skye 2lt Wall Light

**Stock Code**: KL/CRSTSKYE2 2lt Wall Light

## **Product Description**

The Crystal Skye collection features triangular crystal prisms that rest inside Chrome details and stand ready to reflect light in a hundred different ways. Rounded crystals on the bottom reflect the inner light.

## **Product Attributes**

Weight: 3.2 kg

• Fitting Height: 279mm • Width/Diameter: 165mm

• Projection: 99mm Finish: Chrome

**Build Materials: Crystal** 

Amount of Crystals Supplied: 9 (+2) Max Wattage: 2 x 3.5W LED G9