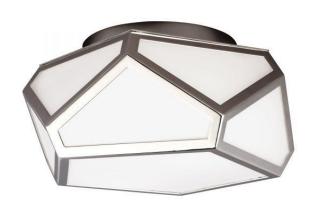

## **Product Attributes**

Weight: 3.7 kg

Fitting Height: 149mm Width/Diameter: 321mm

• Finish: Polished Nickel

Build Materials: Acrylic, Metal

Max Wattage: 2 x 75W E27

Voltage: 220-240v 50hz

Number of lamps: Two

Bulb Included: No

Class I/II: Class I

Product Type: Ceiling Flush Box Dimensions: 42x42x35.5cm

Barcode: EAN 5024005255819

Family: Diamond