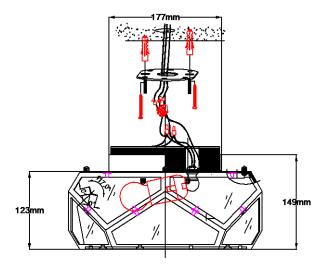

## **Product Attributes**

Weight: 3.7 kg

Fitting Height: 149mm Width/Diameter: 321mm

• Finish: Polished Nickel

Build Materials: Acrylic, Metal

Max Wattage: 2 x 75W E27

Voltage: 220-240v 50hz

Number of lamps: Two

Bulb Included: No

Class I/II: Class I

Product Type: Ceiling Flush Box Dimensions: 42x42x35.5cm

Barcode: EAN 5024005255819

Family: Diamond