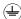

## **Diamond Flush Mount**

Stock Code: FE/DIAMOND/F

Flush Mount

## **Product Description**

Inspired by stained glass, the Diamond collection features modern, large scale pendants with dramatic facets made of individual acrylic panels in a metal frame. The opal white acrylic creates a warm glow and hides the internal lamping. Soft light shines out the bottom of the open pendants. The custom canopy features a raised, faceted design detail to continue the motif.

## **Product Attributes**

Weight: 3.7 kg

Fitting Height: 149mm Width/Diameter: 321mm

• Finish: Polished Nickel

Build Materials: Acrylic, Metal

Max Wattage: 2 x 75W E27

Voltage: 220-240v 50hz

Number of lamps: Two