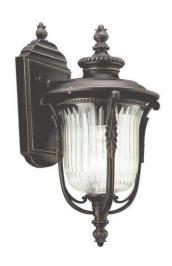

## **Luverne Small Wall Lantern**

Small Wall Lantern **Stock Code**: KL/LUVERNE2/S

## **Product Description**

The Luverne collection features a Rubbed Bronze finish that embellishes the nuanced bead patterns, medallions and scrollwork of these attractive outdoor lights. The tight pattern on the clear ribbed glass offers just the right light.

## **Product Attributes**

Weight: 2.0 kg

• Fitting Height: 337mm • Width/Diameter: 178mm

• Projection: 197mm

• Back plate Height: 220mm • Back plate Width: 121mm Back plate Projection: 26mm

Finish: Rubbed Bronze