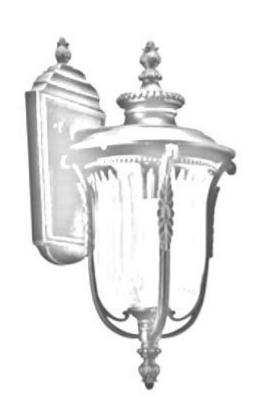

## **Luverne Small Wall Lantern**

Small Wall Lantern **Stock Code**: KL/LUVERNE2/S

## **Product Description**

The Luverne collection features a Rubbed Bronze finish that embellishes the nuanced bead patterns, medallions and scrollwork of these attractive outdoor lights. The tight pattern on the clear ribbed glass offers just the right light.

## **Product Attributes**

Weight: 2.0 kg

• Fitting Height: 337mm • Width/Diameter: 178mm

• Projection: 197mm

• Back plate Height: 220mm • Back plate Width: 121mm Back plate Projection: 26mm

Finish: Rubbed Bronze