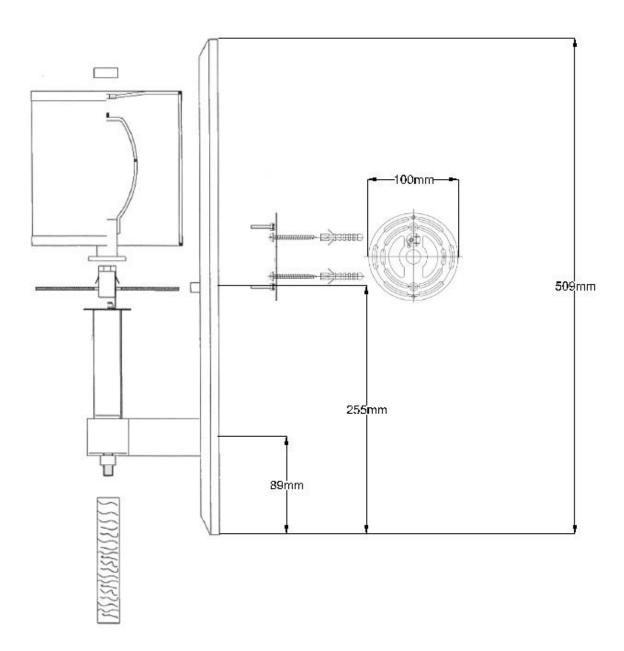

## **Product Attributes**

• Weight: 1.8 kg

Fitting Height: 565mmWidth/Diameter: 165mm

• Projection: 203mm

• Finish: Cambridge Bronze

• Build Materials: Fabric, Satin-Etched Glass, Crystal

Back Plate: 509 x 129mm
Max Wattage: 1 x 60W E14
Voltage: 220-240v 50hz
Number of lamps: One