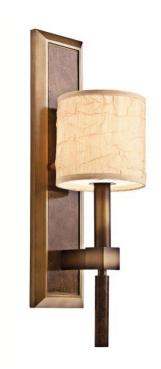

## **Celestial 1lt Wall Light**

Stock Code: KL/CELESTIAL 1lt Wall Light

## **Product Description**

This modern pendant and chandelier collection has optical crystal spheres to accent the Cambridge Bronze finished metalwork. It also features crinkle fabric shades and satin-etched glass diffusers.

## **Product Attributes**

• Weight: 1.8 kg

Fitting Height: 565mmWidth/Diameter: 165mm

• Projection: 203mm

• Finish: Cambridge Bronze

• Build Materials: Fabric, Satin-Etched Glass, Crystal

Back Plate: 509 x 129mm
Max Wattage: 1 x 60W E14
Voltage: 220-240v 50hz
Number of lamps: One