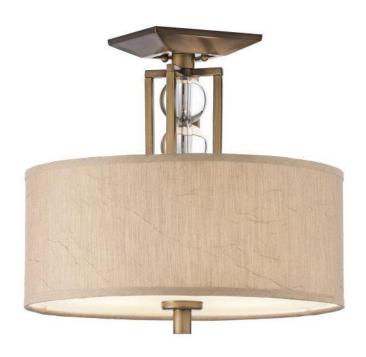

## **Celestial Semi-Flush**

**Stock Code**: KL/CELESTIAL/SF Semi-Flush

## **Product Description**

This modern pendant and chandelier collection has optical crystal spheres to accent the Cambridge Bronze finished metalwork. It also features crinkle fabric shades and satin-etched glass diffusers.