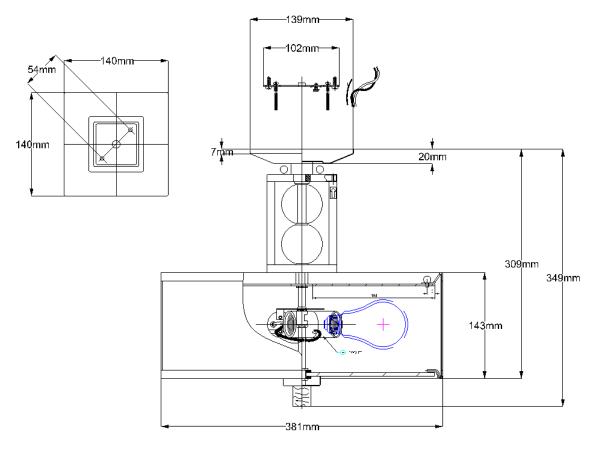

## **Product Attributes**

Weight: 2.8 kg

Fitting Height: 349mm Width/Diameter: 381mm Finish: Cambridge Bronze **Build Materials: Metal** 

Max Wattage: 3 x 100W E27 Voltage: 220-240v 50hz Number of lamps: Three