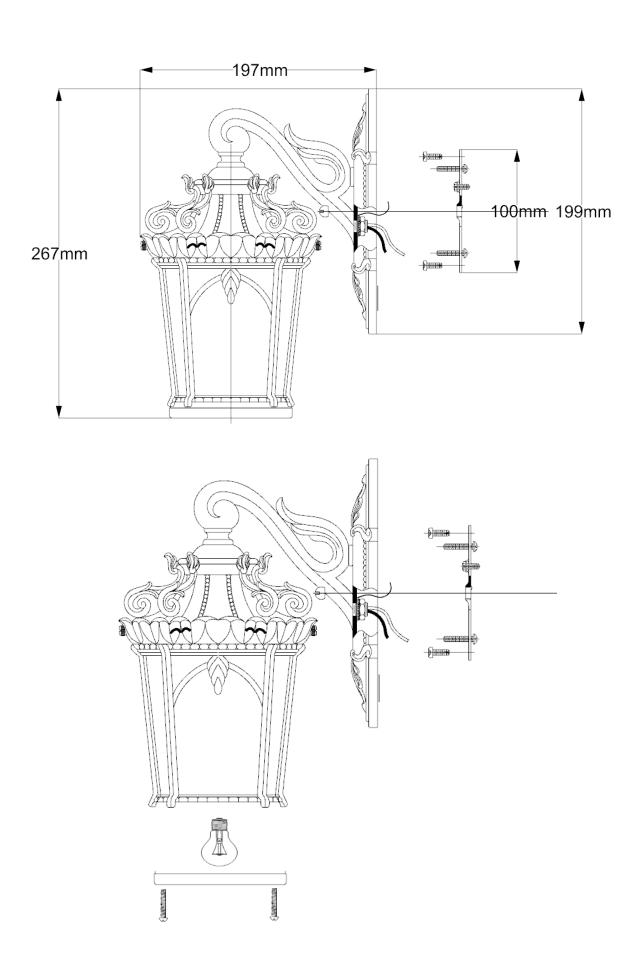

## **Product Attributes**

• Weight: 2.3 kg

Fitting Height: 267mmWidth/Diameter: 152mm

Projection: 197mmFinish: Londonderry

• Build Materials: Cast Aluminium, Seeded Glass

Max Wattage: 1 x 100W E27Voltage: 220-240v 50hzNumber of lamps: One

Bulb Included: NoIP Rating: IP44Class I/II: Class I

Product Type: Wall Lantern
Box Dimensions: 34x23x28cm
Barcode: EAN 5024005239611
Anti-corrosion guarantee: 3 years

• Family: Tournai