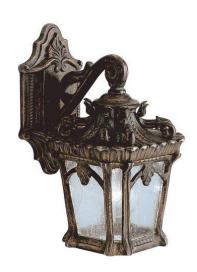

## **Tournai Small Wall Lantern**

Stock Code: KL/TOURNAI2/S Small Wall Lantern

## **Product Description**

With its heavy textures, dark tones, and fine attention to detail, the Tournai collection stands out from other outdoor lighting fixtures. Each lantern is handmade from cast aluminium, offering quality construction that is sure to withstand even the harshest of weather conditions. Our exclusive Londonderry finish and clear seedy glass panels give the light its unique aged look.

## **Product Attributes**

• Weight: 2.3 kg

Fitting Height: 267mmWidth/Diameter: 152mm

Projection: 197mmFinish: Londonderry

• Build Materials: Cast Aluminium, Seeded Glass

Max Wattage: 1 x 100W E27Voltage: 220-240v 50hzNumber of lamps: One