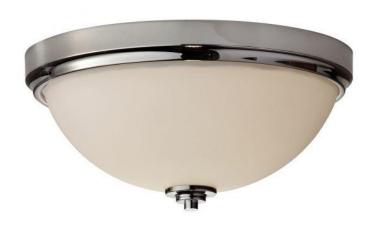

## **Malibu Flush Mount**

Stock Code: FE/MALIBU/F BATH Flush Mount

## **Product Description**

The Malibu wall and flush are suitable for interiors classic to modern.

## **Product Attributes**

Weight: 2.8 kg

• Fitting Height: 156mm

• Width/Diameter: 335mm

• Ceiling Pan Height: 37mm

Ceiling Pan Width/Dia: 335mm

Finish: Polished Chrome

Build Materials: Metal, Etched Glass