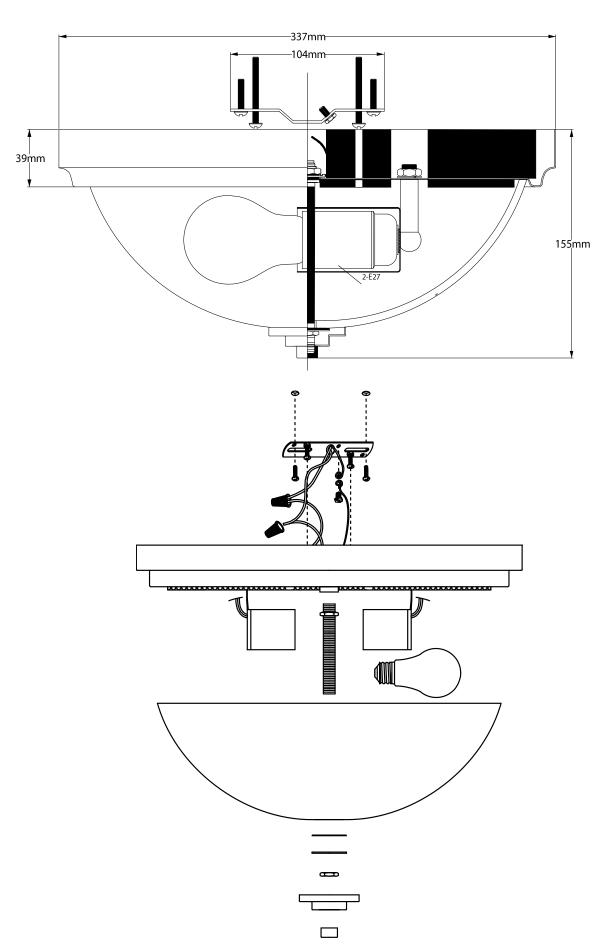

## **Product Attributes**

Weight: 2.8 kg

• Fitting Height: 156mm

• Width/Diameter: 335mm

• Ceiling Pan Height: 37mm

Ceiling Pan Width/Dia: 335mm

Finish: Polished Chrome

Build Materials: Metal, Etched Glass

Max Wattage: 2 x 60W E27

Voltage: 220-240v 50hz

Number of lamps: Two

Bulb Included: No

• IP Rating: IP44

• Class I/II: Class I

• Product Type: Ceiling Flush

• Box Dimensions: 38.5x38x20.5cm