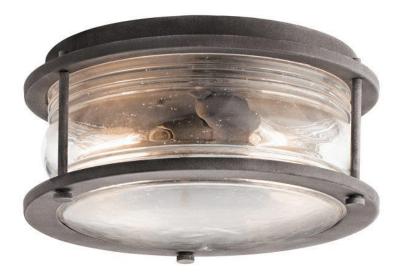

Stock Code: KL/ASHLANDBAY/F

2lt Outdoor Ceiling Flush

## **Product Description**

Add a little bit of colonial Charm to your outdoor lighting with the Ashland Bay Collection. The traditional design is enhanced by a weathered zinc finish and clear glass. Use with old-fashioned Edison-styled bulbs for time-honoured appeal.

## **Product Attributes**

- Weight: 2.7 kg
- Fitting Height: 152mm
- Width/Diameter: 305mm
- Finish: Weathered Zinc
- Ceiling Pan Width/Dia: 304.8mm
- Build Materials: Brass, Aluminium
- Max Wattage: 2 x 60W E27
- Voltage: 220-240v 50hz
- Number of lamps: One
- Bulb Included: No
- IP Rating: IP44
- Product Type: Outdoor Flush
- Box Dimensions: 37.5x37.5x31.5cm
- Barcode: EAN 5024005292517
- Family: Ashland Bay