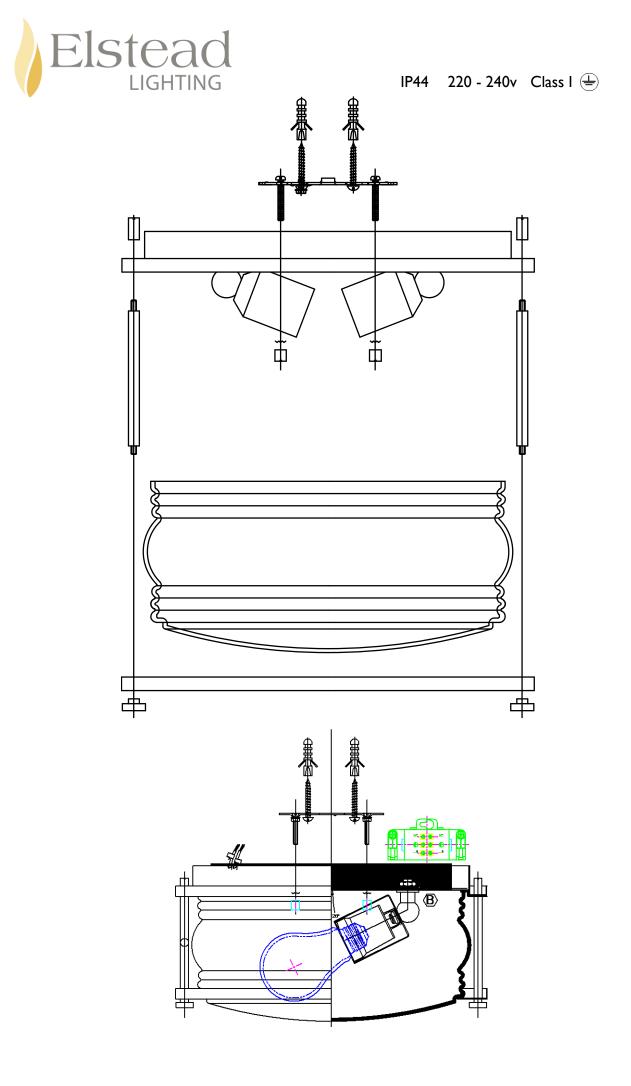

## **Product Attributes**

- Weight: 2.7 kg
- Fitting Height: 152mm
- Width/Diameter: 305mm
- Finish: Weathered Zinc
- Ceiling Pan Width/Dia: 304.8mm
- Build Materials: Brass, Aluminium
- Max Wattage: 2 x 60W E27
- Voltage: 220-240v 50hz
- Number of lamps: One
- Bulb Included: No
- IP Rating: IP44
- Product Type: Outdoor Flush
- Box Dimensions: 37.5x37.5x31.5cm
- Barcode: EAN 5024005292517
- Family: Ashland Bay