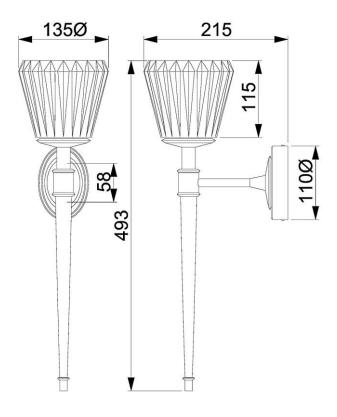

## **Product Attributes**

• Weight: 2.2 kg

Fitting Height: 493mm
Width/Diameter: 135mm
Back plate Height: 110mm
Back plate Width: 75mm

Projection: 215mmFinish: Brushed NickelBuild Materials: Brass

Max Wattage: 1 x 3.5W LED G9 & 1W Integrated LED