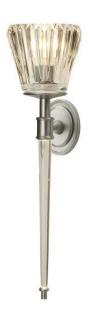

## **Agatha Wall Light**

**Stock Code**: BATH/AGATHA BN, PC 2lt bathroom wall light

## **Product Description**

The Agatha wall light is IP44 rated for bathrooms but can still be used in corridors and other living spaces. Agatha has an LED up light with clear cut glass shade and has a 2nd downlight LED that illuminates a clear acrylic rod is adorned with a beautiful cut glass shade.