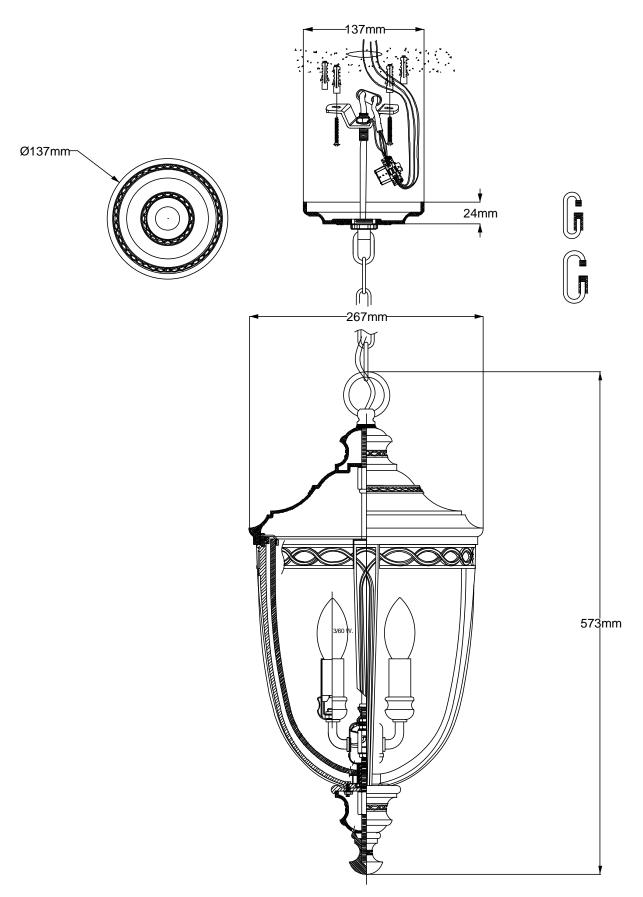

## **Product Attributes**

Weight: 5.7 kg

Fitting Height: 620mm • Width/Diameter: 267mm

• Min Drop: 680mm • Max Drop: 2205mm Finish: British Bronze

Build Materials: Metal, Seeded Glass

Max Wattage: 3 x 60W E14 Voltage: 220-240v 50hz Number of lamps: Three

Bulb Included: No IP Rating: IP23 Class I/II: Class I

Product Type: Chain Lantern • Box Dimensions: 41x35x64cm Barcode: EAN 5024005343608 Anti-corrosion guarantee: 3 years

Family: English Bridle