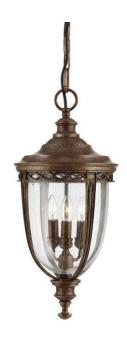

## **English Bridle 3lt Large Chain Lantern British Bronze**

Stock Code: FE/EB8/L BRB Three Light Large Chain Lantern

## **Product Description**

This collection of lanterns reflects the English countryside charm combined with the graces of a stately manor. Clear seeded glass combines a clean look with old-world charm.

## **Product Attributes**

Weight: 5.7 kg

Fitting Height: 620mm • Width/Diameter: 267mm

• Min Drop: 680mm • Max Drop: 2205mm Finish: British Bronze

Build Materials: Metal, Seeded Glass

Max Wattage: 3 x 60W E14 Voltage: 220-240v 50hz Number of lamps: Three