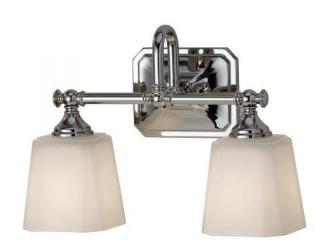

## **Concord 2lt Above Mirror Light**

Stock Code: FE/CONCORD2 BATH 2lt Above Mirror Light

## **Product Description**

The Concord bath lighting collection of wall sconces and above mirror bars has its roots in the Colonial era. The classic styling features a goose-neck arm, leading to four-sided, opaletched glass shades with bevelled corners and a cleanly chamfered back plate with a cut corner detail.

## **Product Attributes**

Weight: 3.1 kg

Fitting Height: 257mm Width/Diameter: 356mm

Projection: 152mm

Finish: Polished Chrome

Build Materials: Metal, Etched Glass Max Wattage: 2 x 3.5W LED G9

Voltage: 220-240v 50hz Number of lamps: Two Bulb Included: Yes