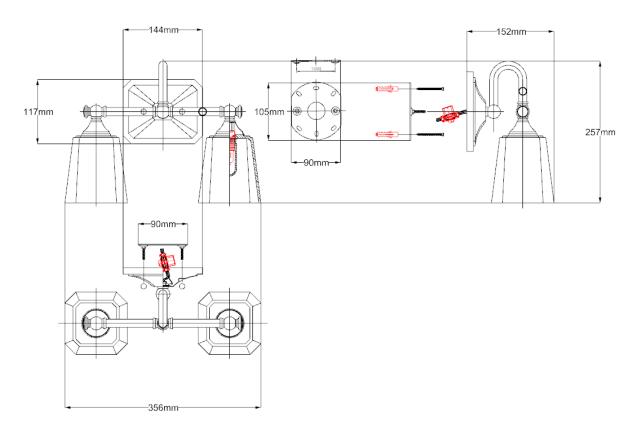

## **Product Attributes**

Weight: 3.1 kg

Fitting Height: 257mm Width/Diameter: 356mm

Projection: 152mm

Finish: Polished Chrome

Build Materials: Metal, Etched Glass Max Wattage: 2 x 3.5W LED G9

Voltage: 220-240v 50hz Number of lamps: Two Bulb Included: Yes

IP Rating: IP44

Class I/II: Class I

Product Type: Wall Light Box Dimensions: 36x30x19cm Barcode: EAN 5024005225317

Family: Concord