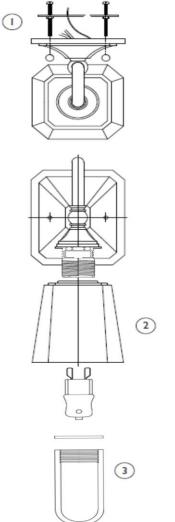

## **Product Description**

The Concord bath lighting collection of wall sconces and above mirror bars has its roots in the Colonial era. The classic styling features a goose-neck arm, leading to four-sided, opaletched glass shades with bevelled corners and a cleanly chamfered back plate with a cut corner detail.