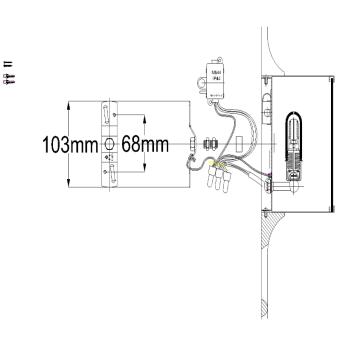

## **Product Attributes**

- Weight: 2.2 kg
- Fitting Height: 762mm
- Width/Diameter: 204mm
- Back plate Height: 158.75mm
- Back plate Width: 158.75mm
- Projection: 117mm
- Finish: Classic Pewter
- Build Materials: Steel
- Max Wattage: 2 x 3.5W LED G9
- Voltage: 220-240v 50hz
- Number of lamps: Two
- Bulb Included: Yes
- IP Rating: IP44
- Product Type: Bathroom/Indoor Wall
- Box Dimensions: 44.5x27x21.5cm
- Barcode: EAN 5024005298410
- Family: Mona