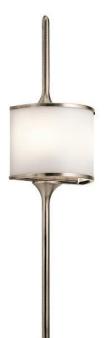

Stock Code: KL/MONA/L CLP

Large 2lt Wall Light

## **Product Description**

The Mid-Century inspired Mona collection features a delightful design that balances delicate lines with clean symmetrical geometry. This range is available in Classic Pewter, Polished Chrome, Polished Brass or Natural Brass.