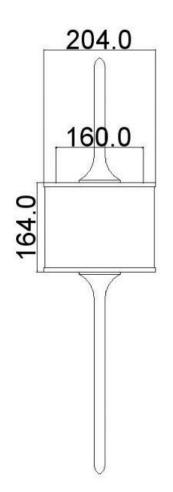

## **Product Attributes**

- Weight: 2.2 kg
- Fitting Height: 762mm
- Width/Diameter: 204mm
- Back plate Height: 158.75mm
- Back plate Width: 158.75mm
- Projection: 117mm
- Finish: Classic Pewter
- Build Materials: Steel
- Max Wattage: 2 x 3.5W LED G9
- Voltage: 220-240v 50hz
- Number of lamps: Two
- Bulb Included: Yes
- IP Rating: IP44
- Product Type: Bathroom/Indoor Wall
- Box Dimensions: 44.5x27x21.5cm
- Barcode: EAN 5024005298410
- Family: Mona