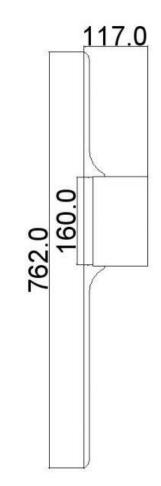

## **Product Attributes**

- Weight: 2.2 kg
- Fitting Height: 762mm
- Width/Diameter: 204mm
- Back plate Height: 158.75mm
- Back plate Width: 158.75mm
- Projection: 117mm
- Finish: Classic Pewter
- Build Materials: Steel
- Max Wattage: 2 x 3.5W LED G9
- Voltage: 220-240v 50hz
- Number of lamps: Two
- Bulb Included: Yes
- IP Rating: IP44
- Product Type: Bathroom/Indoor Wall
- Box Dimensions: 44.5x27x21.5cm
- Barcode: EAN 5024005298410
- Family: Mona