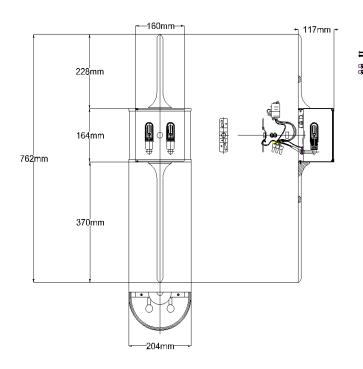

## **Product Attributes**

- Weight: 2.2 kg
- Fitting Height: 762mm
- Width/Diameter: 204mm
- Back plate Height: 158.75mm
- Back plate Width: 158.75mm
- Projection: 117mm
- Finish: Classic Pewter
- Build Materials: Steel
- Max Wattage: 2 x 3.5W LED G9
- Voltage: 220-240v 50hz
- Number of lamps: Two
- Bulb Included: Yes
- IP Rating: IP44
- Product Type: Bathroom/Indoor Wall
- Box Dimensions: 44.5x27x21.5cm
- Barcode: EAN 5024005298410
- Family: Mona