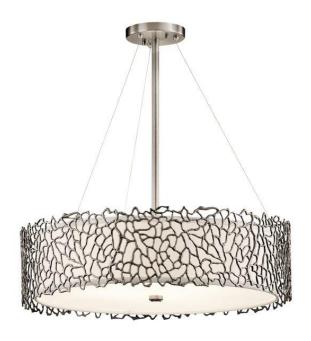

## **Silver Coral Pendant**

Stock Code: KL/SILCORAL/P/B Pendant

## **Product Description**

Inspired by natural coral, the Silver Coral Collection evokes a natural feeling while providing endless and fascinating features. Delicate details are infused with a unique contemporary yet soft design.

## **Product Attributes**

Weight: 4.3 kg

Fitting Height: 175mm

Chain or Extension rods: Supplied with 2 x 150mm & 2 x 300mm rods

Width/Diameter: 559mm Min Drop: 350mm

Max Drop: 1194mm

Ceiling Pan Width/Dia: 127mm

Finish: Classic Pewter

Build Materials: Metal, Fabric, Etched Glass

Max Wattage: 4 x 100W E27

Voltage: 220-240v 50hz

Number of lamps: Four Bulb Included: No

Class I/II: Class I

Product Type: Ceiling Pendant Box Dimensions: 65.5x65.5x32cm Barcode: EAN 5024005239215