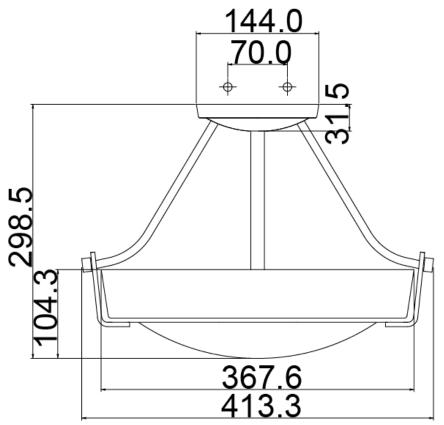

## **Product Attributes**

• Weight: 4.1 kg

Fitting Height: 299mmWidth/Diameter: 413mmCeiling Pan Height: 31.5mm

• Finish: Olde Bronze

• Ceiling Pan Width/Dia: 144mm

• Build Materials: Steel

Max Wattage: 3 x 100W E27Voltage: 220-240v 50hzNumber of lamps: Three