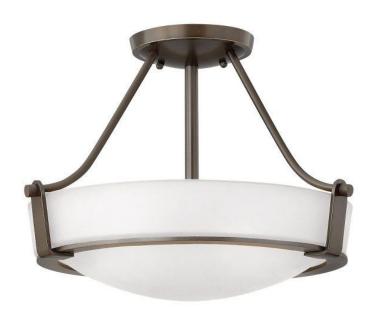

## Hathaway Small Semi-flush Olde Bronze

Stock Code: HK/HATHAWAY/SFSB 3lt Small Semi-flush

## **Product Description**

Hathaway's striking design features a bold shade held in place by three intersecting, floating arms with unique forged uprights and ring detail for a modern style.