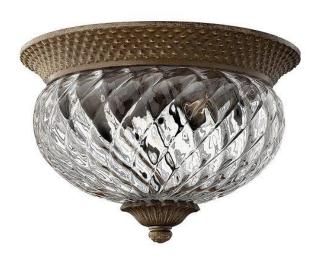

## **Plantation 2lt Small Flush Pearl Bronze**

Stock Code: HK/PLANT/F/S PZ **2LT FLUSH MOUNT** 

## **Product Description**

A Hinkley classic, the ornate Plantation collection features exceptional pineapple shaped clear optic glass that makes a noble statement. Plantation 4102PZ 2 lt indoor small flush ceiling light with 12 clear optic glass and Pearl Bronze decorative finish. It is suitable in a sheltered but damp location. The Pearl Bronze finish has painted ivory candle sleeves and elaborates decorative cast detailing.