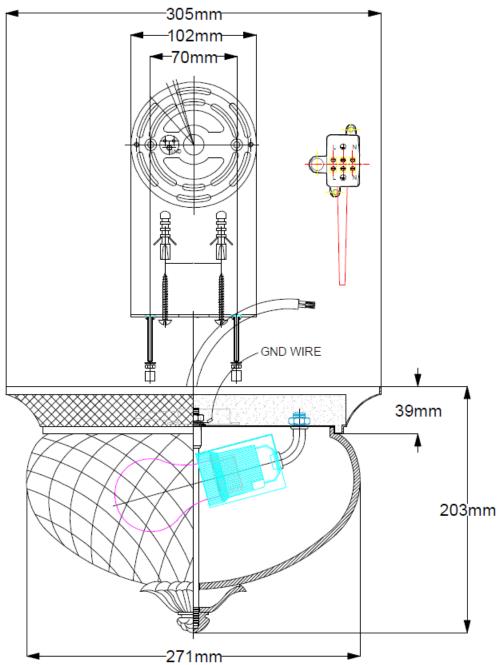

## **Product Attributes**

Weight: 3.7 kg

Fitting Height: 203mm Width/Diameter: 305mm

Finish: Pearl Bronze

Build Materials: Metal, Clear Optic Glass

Max Wattage: 2 x 60W E27 Voltage: 220-240v 50hz Number of lamps: Two