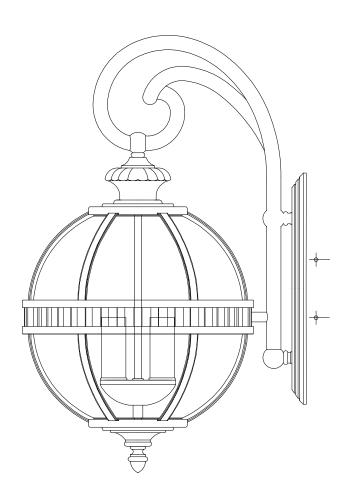

## **Halleron 3lt Wall Lantern**

3lt Wall Lantern Stock Code: KL/HALLERON/2M

## **Product Description**

Unique shapes and patterns are the highlight of the Halleron Collection. The clean traditional design reflects its Victorian era inspiration and it's available in a Londonderry finish creating a perfect fit for any home.