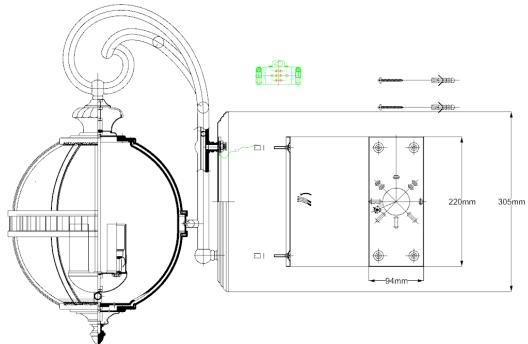

## **Product Attributes**

Weight: 4.1 kg

Fitting Height: 578mm Width/Diameter: 305mm

Projection: 375mm Finish: Londonderry

Build Materials: Aluminium, Seeded Glass

Max Wattage: 3 x 60W E14 Voltage: 220-240v 50hz Number of lamps: Three

Bulb Included: No IP Rating: IP44

Product Type: Wall Lantern Box Dimensions: 60x31x38cm Barcode: EAN 5024005269212

Family: Halleron