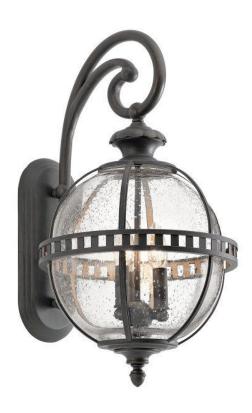

## **Halleron 3lt Wall Lantern**

3lt Wall Lantern Stock Code: KL/HALLERON/2M

## **Product Description**

Unique shapes and patterns are the highlight of the Halleron Collection. The clean traditional design reflects its Victorian era inspiration and it's available in a Londonderry finish creating a perfect fit for any home.

## **Product Attributes**

Weight: 4.1 kg

Fitting Height: 578mm Width/Diameter: 305mm

Projection: 375mm Finish: Londonderry

Build Materials: Aluminium, Seeded Glass

Max Wattage: 3 x 60W E14 Voltage: 220-240v 50hz Number of lamps: Three