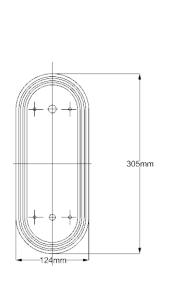

## **Product Attributes**

Weight: 4.1 kg

Fitting Height: 578mm Width/Diameter: 305mm

Projection: 375mm Finish: Londonderry

Build Materials: Aluminium, Seeded Glass

Max Wattage: 3 x 60W E14 Voltage: 220-240v 50hz Number of lamps: Three