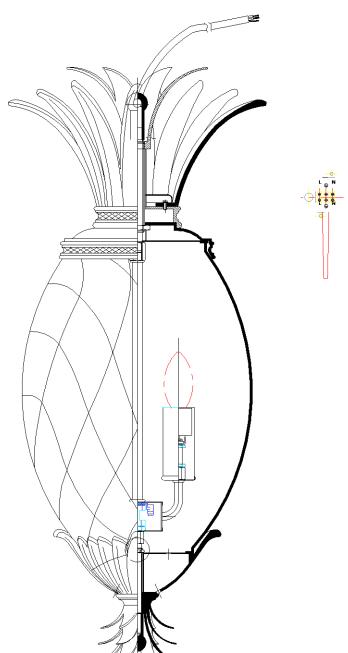

## **Product Attributes**

Weight: 18.0 kg

Fitting Height: 780mm

• Chain or Extension rods: Supplied with 1525mm of chain.

• Width/Diameter: 318mm

Min Drop: 840mm Max Drop: 2365mm

Finish: Polished Antique Nickel

Build Materials: Metal, Clear Optic Glass, Fabric

Max Wattage: 4 x 40W E14 Voltage: 220-240v 50hz Number of lamps: Four

Bulb Included: No Class I/II: Class I

Product Type: Ceiling Pendant Box Dimensions: 38x74x53cm Barcode: EAN 5024005588900