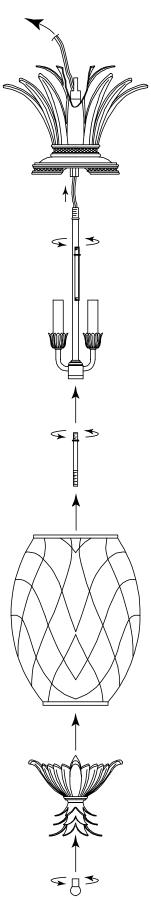

## **Product Attributes**

Weight: 18.0 kg

Fitting Height: 780mm

• Chain or Extension rods: Supplied with 1525mm of chain.

• Width/Diameter: 318mm

Min Drop: 840mm Max Drop: 2365mm

Finish: Polished Antique Nickel

Build Materials: Metal, Clear Optic Glass, Fabric

Max Wattage: 4 x 40W E14 Voltage: 220-240v 50hz Number of lamps: Four

Bulb Included: No Class I/II: Class I

Product Type: Ceiling Pendant Box Dimensions: 38x74x53cm Barcode: EAN 5024005588900