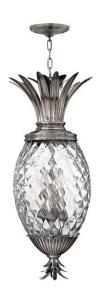

## **Product Description**

Plantation 2222PL. 4 lt indoor lantern with a pineapple shaped glass Polished Antique Nickel decorative finish. Suitable in a sheltered but damp location. A Hinkley classic, the ornate Plantation collection features exceptional pineapple shaped clear optic glass that makes a noble statement. The Polished Antique Nickel finish has matching candle sleeves and elaborate decorative cast detailing.

## **Product Attributes**

Weight: 18.0 kg

Fitting Height: 780mm

• Chain or Extension rods: Supplied with 1525mm of chain.

• Width/Diameter: 318mm

Min Drop: 840mm Max Drop: 2365mm

Finish: Polished Antique Nickel

Build Materials: Metal, Clear Optic Glass, Fabric

Max Wattage: 4 x 40W E14 Voltage: 220-240v 50hz Number of lamps: Four

Bulb Included: No Class I/II: Class I

Product Type: Ceiling Pendant Box Dimensions: 38x74x53cm Barcode: EAN 5024005588900