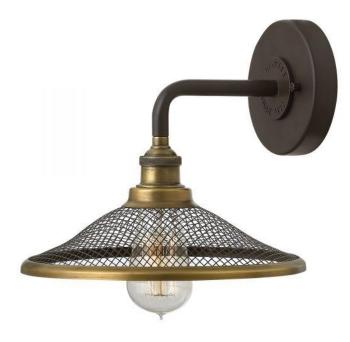

## **Product Description**

Rigby is inspired by the Americana barn light reborn as a chic interior retro classic. Features such as cast socket covers, mesh shades, canopy detail and a two-tone finish options combine the best in both vintage and industrial design elements.

## **Product Attributes**

- Weight: 1.3 kg
- Fitting Height: 216mm
- Width/Diameter: 254mm
- Projection: 254mm
- Finish: Buckeye Bronze
- Build Materials: Meshed Metal, Metal
- Max Wattage: 1 x 100W E27
- Voltage: 220-240v 50hz
- Number of lamps: One
- Bulb Included: No
- Class I/II: Class I
- Product Type: Wall Light
- Box Dimensions: 31.5x31x22cm
- Barcode: EAN 5024005257516
- Family: Rigby