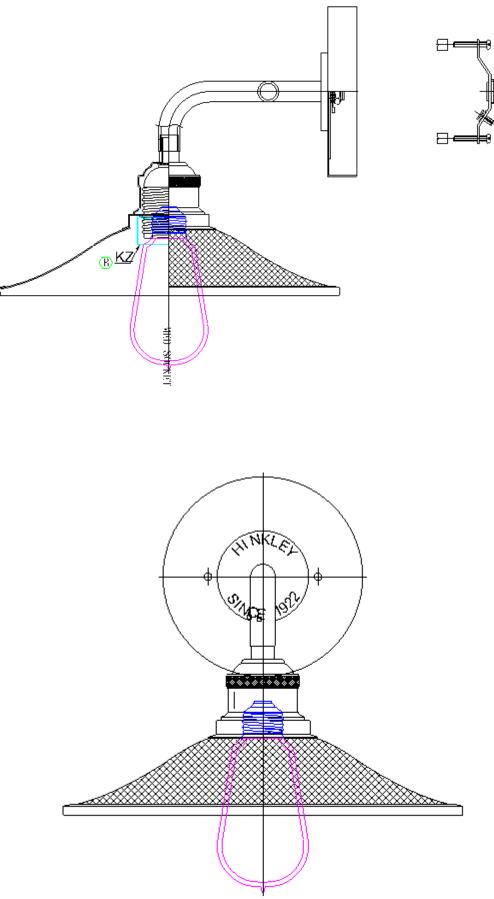

## **Product Attributes**

- Weight: 1.3 kg
- Fitting Height: 216mm
- Width/Diameter: 254mm
- Projection: 254mm
- Finish: Buckeye Bronze
- Build Materials: Meshed Metal, Metal
- Max Wattage: 1 x 100W E27
- Voltage: 220-240v 50hz
- Number of lamps: One
- Bulb Included: No
- Class I/II: Class I
- Product Type: Wall Light
- Box Dimensions: 31.5x31x22cm
- Barcode: EAN 5024005257516
- Family: Rigby