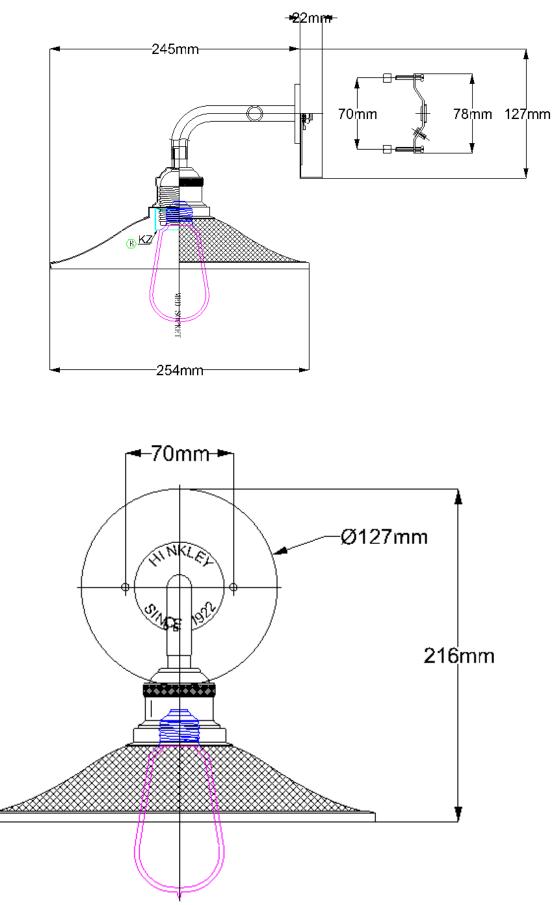

## **Product Attributes**

- Weight: 1.3 kg
- Fitting Height: 216mm
- Width/Diameter: 254mm
- Projection: 254mm
- Finish: Buckeye Bronze
- Build Materials: Meshed Metal, Metal
- Max Wattage: 1 x 100W E27
- Voltage: 220-240v 50hz
- Number of lamps: One
- Bulb Included: No
- Class I/II: Class I
- Product Type: Wall Light
- Box Dimensions: 31.5x31x22cm
- Barcode: EAN 5024005257516
- Family: Rigby