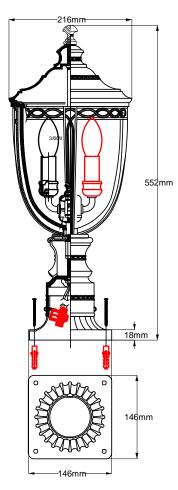

## **Product Attributes**

- Weight: 4.3 kg
- Fitting Height: 552mm
- Width/Diameter: 216mm
- Base Plate Width: 150mm
- Finish: British Bronze
- Build Materials: Metal, Seeded Glass
- Max Wattage: 3 x 60W E14
- Voltage: 220-240v 50hz
- Number of lamps: Three
- Bulb Included: No
- IP Rating: IP44
- Class I/II: Class I
- Product Type: Pedestal Lantern
- Box Dimensions: 32x32x55cm
- Barcode: EAN 5024005344605
- Anti-corrosion guarantee: 3 years
- Family: English Bridle