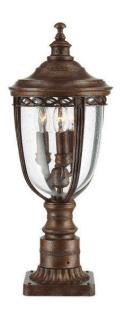

## **English Bridle 3lt Medium Pedestal British Bronze**

Stock Code: FE/EB3/M BRB

Three Light Medium Pedestal

## **Product Description**

This collection of lanterns reflects the English countryside charm combined with the graces of a stately manor. Clear seeded glass combines a clean look with old-world charm.

## **Product Attributes**

- Weight: 4.3 kg
- Fitting Height: 552mm
- Width/Diameter: 216mm
- Base Plate Width: 150mm
- Finish: British Bronze
- Build Materials: Metal, Seeded Glass
- Max Wattage: 3 x 60W E14
- Voltage: 220-240v 50hz
- Number of lamps: Three
- Bulb Included: No
- IP Rating: IP44
- Class I/II: Class I
- Product Type: Pedestal Lantern
- Box Dimensions: 32x32x55cm
- Barcode: EAN 5024005344605
- Anti-corrosion guarantee: 3 years
- Family: English Bridle