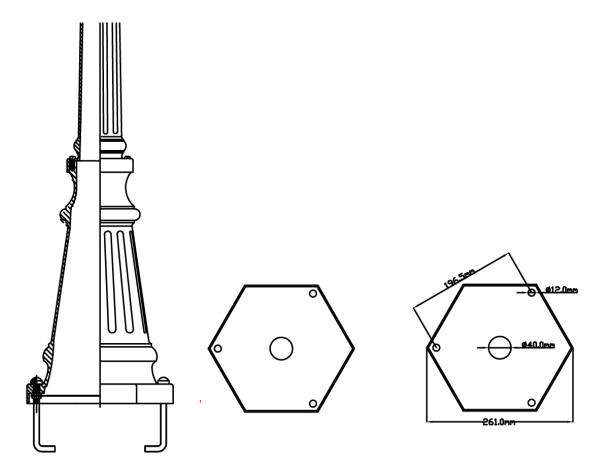

## **Product Attributes**

Weight: 9.7 kg

Fitting Height: 2426mm • Width/Diameter: 267mm • Base Plate Width: 220mm

Finish: Black

Build Materials: Metal, Seeded Glass

Max Wattage: 3 x 60W E14 Voltage: 220-240v 50hz Number of lamps: Three Bulb Included: No

IP Rating: IP44 • Class I/II: Class I

• Product Type: Lamp Post

• Box Dimensions: 70x70x38cm Barcode: EAN 5024005344100 Anti-corrosion guarantee: 3 years

Family: English Bridle