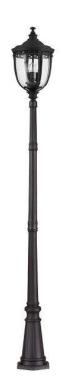

## **English Bridle 3lt Large Lamp Post Black**

Stock Code: FE/EB5/L BLK Three Light Large Lamp Post

## **Product Description**

This collection of lanterns reflects the English countryside charm combined with the graces of a stately manor. Clear seeded glass combines a clean look with old-world charm.

## **Product Attributes**

Weight: 9.7 kg

Fitting Height: 2426mm • Width/Diameter: 267mm • Base Plate Width: 220mm

Finish: Black

Build Materials: Metal, Seeded Glass

Max Wattage: 3 x 60W E14 Voltage: 220-240v 50hz Number of lamps: Three Bulb Included: No