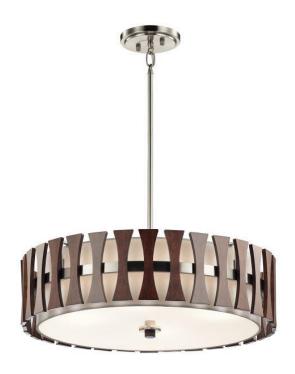

## **Product Description**

The Mid-Century Modern Cirus collection features warm curved Auburn Stained Wood accents reminiscent of wood panels from the 1940's. The smooth round shape and white fabric shades complete the look.

## **Product Attributes**

• Weight: 6 kg

• Fitting Height: 305mm

• Chain or Extension rods: Supplied with 2 x 152mm & 2 x 305mm rods.

• Width/Diameter: 609mm

Min Drop: 417mmMax Drop: 1331mm

Ceiling Pan Width/Dia: 152.4mm
Finish: Auburn Stained Wood
Build Materials: Steel, Wood
Max Wattage: 4 x 100W E27