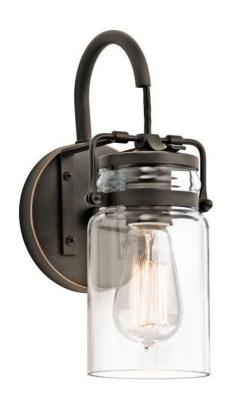

## **Brinley 1lt Wall Light**

Stock Code: KL/BRINLEY1 1lt Wall Light

## **Product Description**

The vintage style of the Brinley collection gives a beautifully modern treatment to the familiarity and comfort of canning jars. Used in groups or stand-alone, the Brinley collection is a new touch of home in Olde Bronze.

## **Product Attributes**

• Weight: 1.8 kg

Fitting Height: 292mmWidth/Diameter: 127mm

Projection: 159mmFinish: Olde Bronze

Build Materials: Metal, Glass
Max Wattage: 1 x 60W E27
Voltage: 220-240v 50hz

Number of lamps: OneBulb Included: No