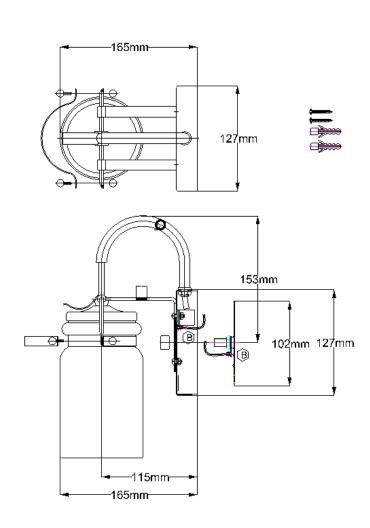

## **Product Attributes**

• Weight: 1.8 kg

Fitting Height: 292mmWidth/Diameter: 127mm

Projection: 159mmFinish: Olde Bronze

Build Materials: Metal, Glass
Max Wattage: 1 x 60W E27
Voltage: 220-240v 50hz

Number of lamps: OneBulb Included: No

• Class I/II: Class I

• Product Type: Wall Light

Box Dimensions: 22x19.5x41cmBarcode: EAN 5024005231516

• Family: Brinley