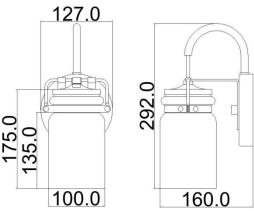

## **Product Attributes**

• Weight: 1.8 kg

Fitting Height: 292mmWidth/Diameter: 127mm

Projection: 159mmFinish: Olde Bronze

Build Materials: Metal, Glass
Max Wattage: 1 x 60W E27
Voltage: 220-240v 50hz

Number of lamps: OneBulb Included: No