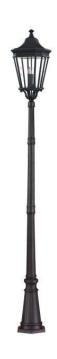

## **Product Attributes**

Weight: 10.7 kg

Fitting Height: 2570mm • Width/Diameter: 305mm • Base Plate Width: 220mm

Finish: Black

Build Materials: Die-Cast Aluminium, Glass

Max Wattage: 3 x 60W E14 Voltage: 220-240v 50hz Number of lamps: Three