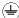

## **Product Attributes**

Weight: 10.7 kg

Fitting Height: 2570mm • Width/Diameter: 305mm • Base Plate Width: 220mm

Finish: Black

Build Materials: Die-Cast Aluminium, Glass

Max Wattage: 3 x 60W E14 Voltage: 220-240v 50hz Number of lamps: Three