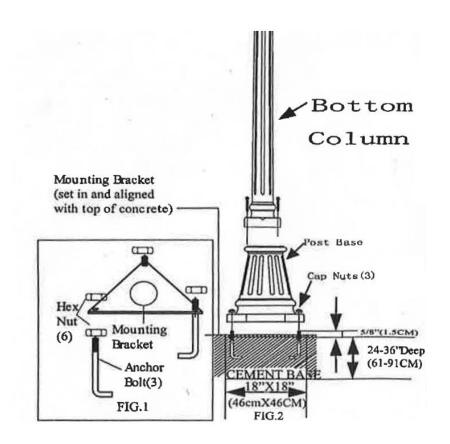

## **Cotswold Lane Large Post**

Stock Code: FE/COTSLN5/L BK Large Post

## **Product Attributes**

Weight: 10.7 kg

Fitting Height: 2570mm • Width/Diameter: 305mm • Base Plate Width: 220mm

Finish: Black

Build Materials: Die-Cast Aluminium, Glass

Max Wattage: 3 x 60W E14 Voltage: 220-240v 50hz Number of lamps: Three