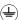

## **Cotswold Lane Large Post**

Stock Code: FE/COTSLN5/L BK Large Post

## **Product Description**

The classic styling of the Cotswold Lane collection features the look of architectural moulding at the top of each pane of clear bevelled glass. This adds to the more formal, traditional aesthetic of this antique gas lantern-inspired collection. These die cast aluminium lanterns are also available in Grecian Bronze.

## **Product Attributes**

Weight: 10.7 kg

Fitting Height: 2570mm • Width/Diameter: 305mm • Base Plate Width: 220mm

Finish: Black

Build Materials: Die-Cast Aluminium, Glass

Max Wattage: 3 x 60W E14 Voltage: 220-240v 50hz Number of lamps: Three