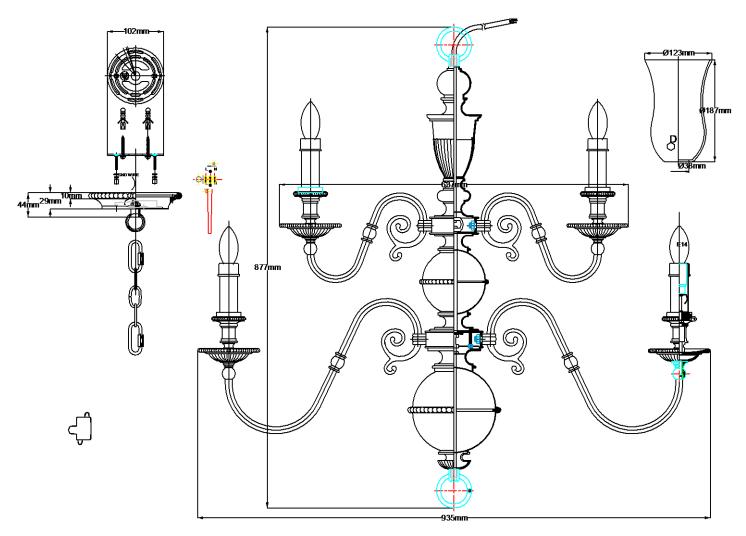

## **Product Attributes**

Weight: 32.0 kg

Fitting Height: 876mm Width/Diameter: 940mm Min Drop: 1040mm

Max Drop: 4040mm

Chain or Extension rods: Supplied with 3048mm of chain.

Ceiling Pan Height: 102mm Ceiling Pan Width/Dia: 159mm

Finish: Burnished Brass **Build Materials: Solid Brass** Max Wattage: 15 x 40W E14 Voltage: 220-240v 50hz Number of lamps: Fifteen

Bulb Included: No

Class I/II: Class I

Product Type: Chandelier Box Dimensions: 98x95x65cm Barcode: EAN 5024005250418