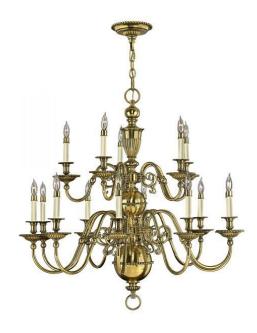

## Cambridge 15lt Chandelier

**Stock Code**: HK/CAMBRIDGE15 15lt Chandelier

## **Product Description**

Made of solid brass, Cambridge offers classic New England appeal. The solid cast components, brass turnings, beaded ball fonts and clear optic glass reinforce its timeless style. Available in a Burnished Brass finish.