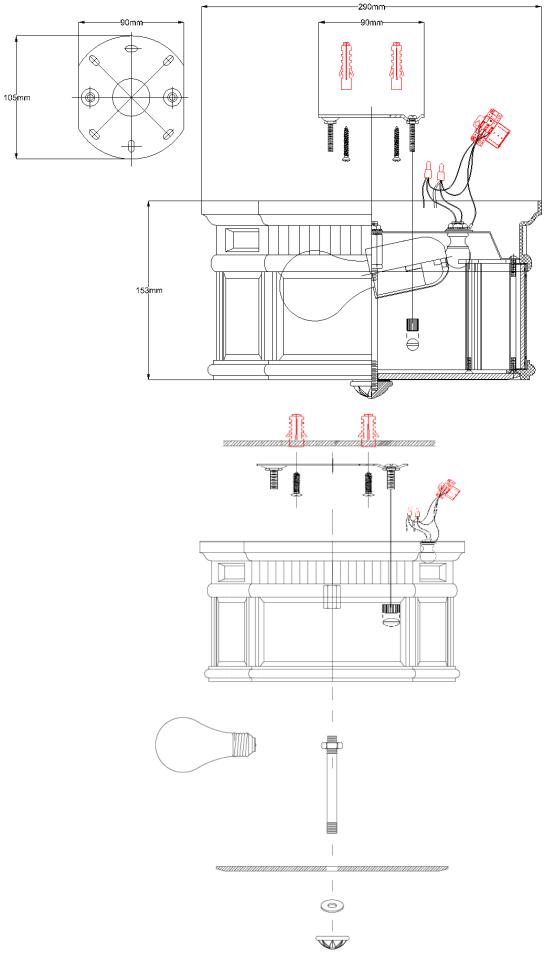

## **Product Attributes**

Weight: 3.0 kg

Fitting Height: 168mm • Width/Diameter: 292mm

• Ceiling Pan Width/Dia: 292mm

Finish: Black

Build Materials: Die-Cast Aluminium, Glass

Max Wattage: 2 x 60W E27 Voltage: 220-240v 50hz Number of lamps: Two

Bulb Included: No IP Rating: IP44

Class I/II: Class I

• Product Type: Flush Light

Box Dimensions: 36x36x51cm Barcode: EAN 5024005228417 Anti-corrosion guarantee: 3 years

Family: Cotswold Lane

IP44 220 - 240v Class I 😑