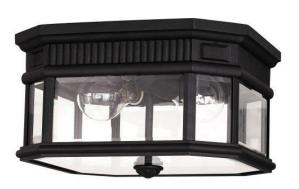

## **Product Description**

The classic styling of the Cotswold Lane collection features the look of architectural moulding at the top of each pane of clear bevelled glass. This adds to the more formal, traditional aesthetic of this antique gas lantern-inspired collection. These die cast aluminium lanterns are also available in Grecian Bronze.

## **Product Attributes**

Weight: 3.0 kg

Fitting Height: 168mm • Width/Diameter: 292mm

• Ceiling Pan Width/Dia: 292mm

Finish: Black

Build Materials: Die-Cast Aluminium, Glass

Max Wattage: 2 x 60W E27 Voltage: 220-240v 50hz Number of lamps: Two

Bulb Included: No IP Rating: IP44

Class I/II: Class I

• Product Type: Flush Light

Box Dimensions: 36x36x51cm Barcode: EAN 5024005228417 Anti-corrosion guarantee: 3 years

Family: Cotswold Lane

IP44 220 - 240v Class I 😑