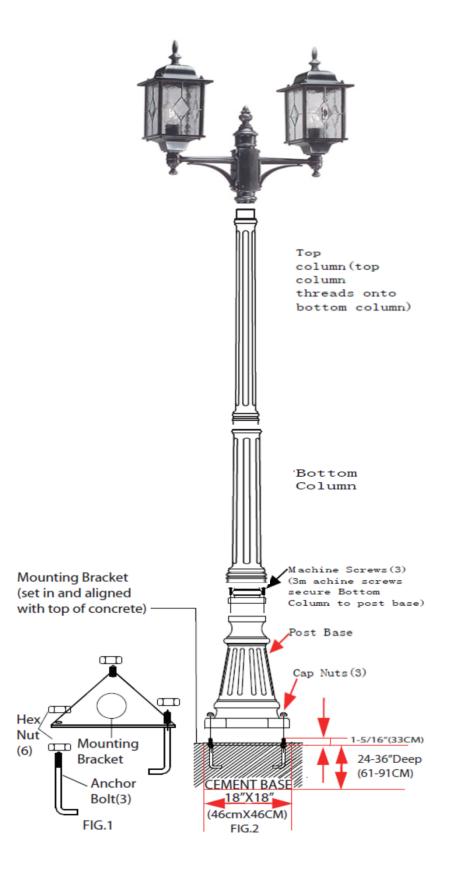

## **Product Attributes**

- Weight: 10.1 kg
- Fitting Height: 2285mm
- Width/Diameter: 570mm
- Base Plate Width: 220mm
- Finish: Black /Silver
- Build Materials: Metal, Glass
- Max Wattage: 2 x 100W E27
- Voltage: 220-240v 50hz
- Number of lamps: Two
- Bulb Included: No
- IP Rating: IP43
- Class I/II: Class I
- Product Type: Lamp Post
- Box Dimensions: 79x27x51cm
- Barcode: EAN 5024005433002
- Anti-corrosion guarantee: 5 years
- Family: Wexford