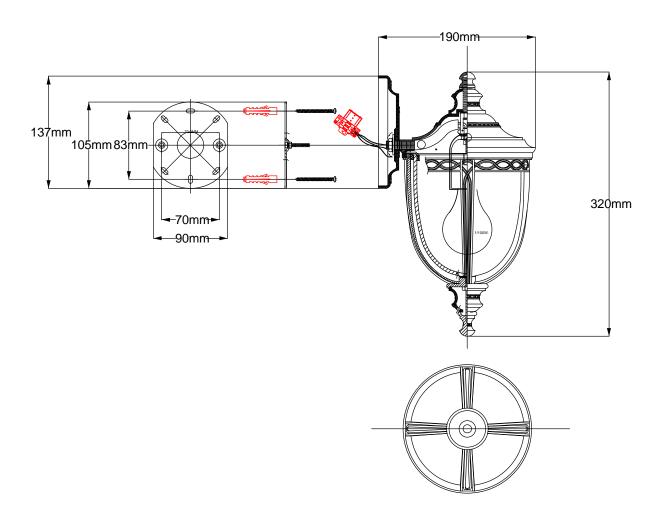

## **Product Attributes**

Weight: 5.7 kg

Fitting Height: 320mm • Width/Diameter: 165mm

• Projection: 190mm Finish: British Bronze

Build Materials: Metal, Seeded Glass

Max Wattage: 1 x 60W E27 Voltage: 220-240v 50hz Number of lamps: One

Bulb Included: No IP Rating: IP44

• Class I/II: Class I

Product Type: Wall Lantern

Box Dimensions: 25x27x37cm Barcode: EAN 5024005343202

Anti-corrosion guarantee: 3 years

Family: English Bridle