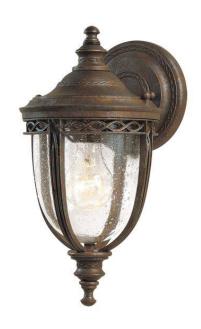

## **English Bridle 1lt Small Wall Lantern British Bronze**

Stock Code: FE/EB2/S BRB One Light Small Wall Lantern

## **Product Description**

This collection of lanterns reflects the English countryside charm combined with the graces of a stately manor. Clear seeded glass combines a clean look with old-world charm.

## **Product Attributes**

Weight: 5.7 kg

Fitting Height: 320mm • Width/Diameter: 165mm

• Projection: 190mm Finish: British Bronze

Build Materials: Metal, Seeded Glass

Max Wattage: 1 x 60W E27 Voltage: 220-240v 50hz Number of lamps: One