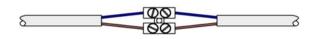

| GREEN/YELLOW             | Earth                     |  |
|--------------------------|---------------------------|--|
| BROWN                    | Live                      |  |
| BLUE                     | Neutral                   |  |
| BLUE with brown sleeving | Switch wire with sleeving |  |

CLASS II Luminaires (Not earthed) - These luminaires are double insulated and have the symbol:

These fittings do not have to be connected to the supply earth. Make sure that the basic insulation of the supply wiring cannot contact touchable metal. Connect the brown wire from the luminaire to the supply live wire (red or brown). Connect the blue wire to the supply neutral wire (black or blue). Isolate the supply earth wire.