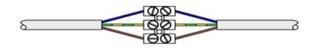

| GREEN/YELLOW             | Earth                     |  |
|--------------------------|---------------------------|--|
| BROWN                    | Live                      |  |
| BLUE                     | Neutral                   |  |
| BLUE with brown sleeving | Switch wire with sleeving |  |

Live wires can also sometimes be signified by a RED wire

Neutral wires can also sometimes be signified by a white or black wire

CLASS I Luminaires (Earthed) - Connect the brown wire from the luminaire to the supply live wire (red or brown). Connect the blue wire to the supply neutral wire (black or blue). Connect the green/yellow wire to the supply earth wire (green/yellow) or connect the supply earth to the luminaire earth terminal marked: