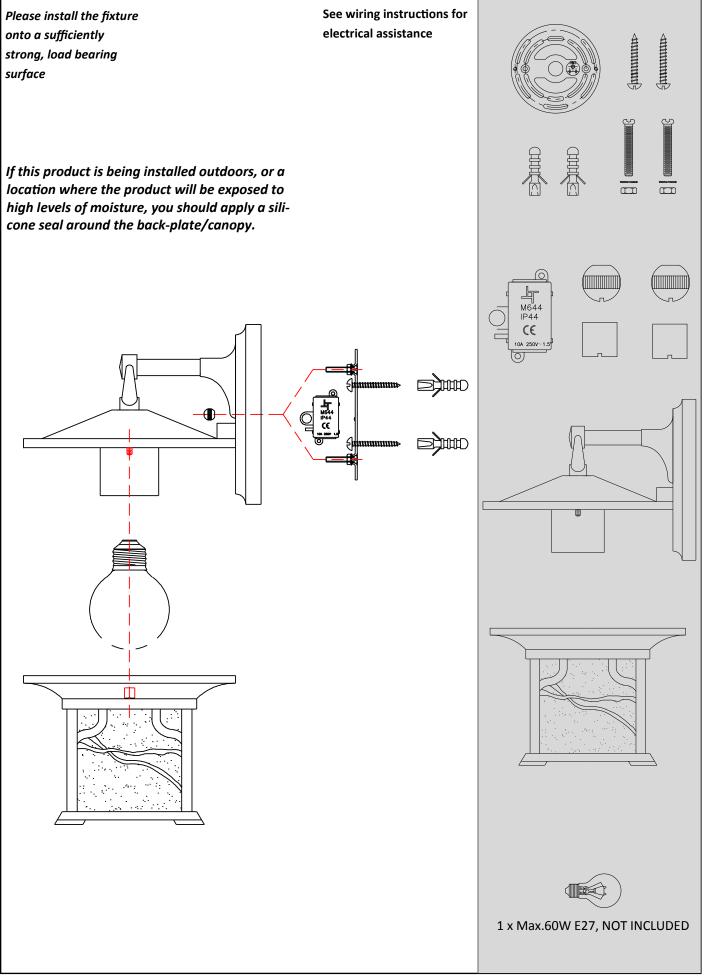

## **QN-MORRIS-S-M**

Before starting the electrical work or connecting your light you will need to switch off your power supply at the fuse box (consumer unit). Either the miniature circuit breaker (MCB) can be turned off for the circuit for your light (it is suggested to apply RED insulating tape over the MCB to prevent it from being accidentally turned on). Or the main switch can be turned off, the circuit fuse removed, and the main switch turned on again to restore power to the rest of the house.

| GREEN/YELLOW             | Earth                     |  |
|--------------------------|---------------------------|--|
| BROWN                    | Live                      |  |
| BLUE                     | Neutral                   |  |
| BLUE with brown sleeving | Switch wire with sleeving |  |

Live wires can also sometimes be signified by a RED wire

Neutral wires can also sometimes be signified by a white or black wire

CLASS I Luminaires (Earthed) - Connect the brown wire from the luminaire to the supply live wire (red or brown). Connect the blue wire to the supply neutral wire (black or blue). Connect the green/yellow wire to the supply earth wire (green/yellow) or connect the supply earth to the luminaire earth terminal marked:

CLASS II Luminaires (Not earthed) - These luminaires are double insulated and have the symbol:

These fittings do not have to be connected to the supply earth. Make sure that the basic insulation of the supply wiring cannot contact touchable metal. Connect the brown wire from the luminaire to the supply live wire (red or brown). Connect the blue wire to the supply neutral wire (black or blue). Isolate the supply earth wire.

If silicone sleeving is provided, fit over the supply cable up to the terminal block or lamp holder, to at least the mounting surface, to protect cable from heat.

## Recycling

Please try to recycle electrical products and components. Check with Local Authority or Retailer for recycling advice.