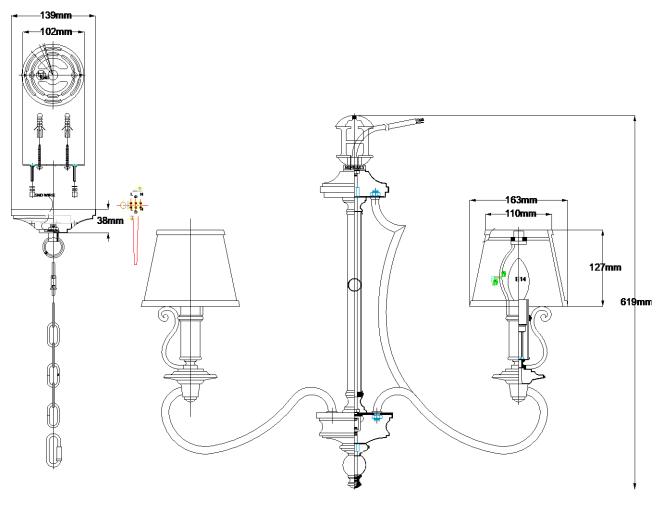

## **Product Attributes**

• Weight: 11.0 kg

• Fitting Height: 616mm

• Chain or Extension rods: Supplied with 1525mm of chain.

• Width/Diameter: 705mm

• Min Drop: 676mm

Max Drop: 2201mmFinish: Olde Bronze

Build Materials: Metal

• Build Materials, Metal

• Max Wattage: 6 x 60W E14

• Voltage: 220-240v 50hz

Number of lamps: SixBulb Included: No

• Class I/II: Class I

• Product Type: Chandelier

• Box Dimensions: 36x70x53cm

Barcode: EAN 5024005587309