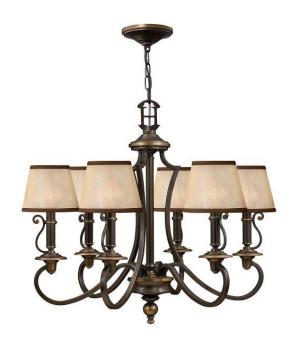

## **Product Summary**

Plymouth 4246OB. 6 lt chandelier with vintage inspired candle sleeves and detailing. Old Bronze finish with light amber organza shades.

## **Product Attributes**

• Weight: 11.0 kg

• Fitting Height: 616mm

• Chain or Extension rods: Supplied with 1525mm of chain.

• Width/Diameter: 705mm

• Min Drop: 676mm

Max Drop: 2201mmFinish: Olde Bronze

Build Materials: Metal