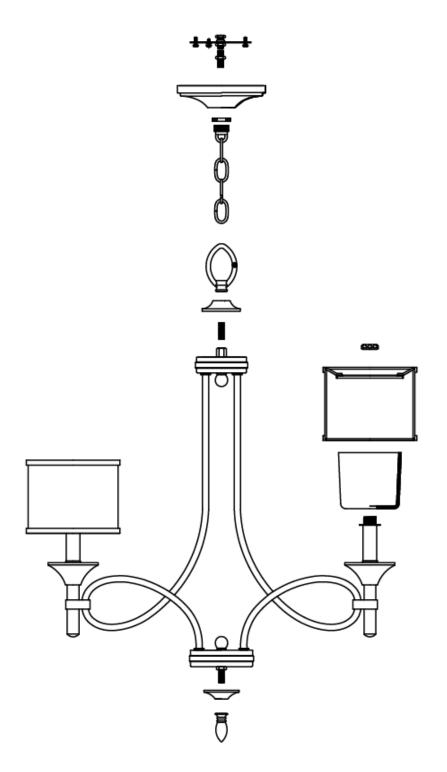

## **Product Description**

The Lacey collection has something for everyone, offering a beautiful contrast and melting the charm of olde world style with clean modern-day materials. It starts with a bold, unadorned rounded-arm styling. It finishes with avant-garde double shades made of decorative meshed screens and opal inner glass.

• Finish: Mission Bronze

• Build Materials: Fabric Mesh, Opal Glass, Metal

Max Wattage: 5 x 60W E14Voltage: 220-240v 50hzNumber of lamps: Five

Bulb Included: NoClass I/II: Class I

• Product Type: Chandelier