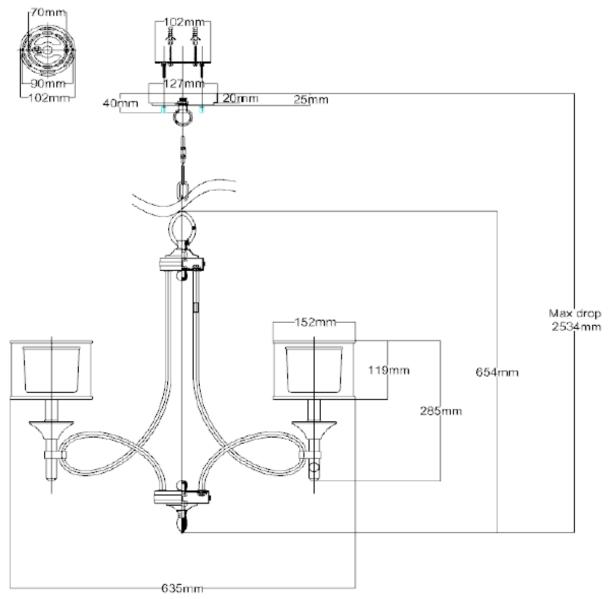

## **Product Attributes**

• Weight: 6.8 kg

• Fitting Height: 654mm

• Chain or Extension rods: Supplied with 1829mm of chain.

• Width/Diameter: 635mm

Min Drop: 705mmMax Drop: 2534mm

• Ceiling Pan Width/Dia: 137mm

• Finish: Mission Bronze

• Build Materials: Fabric Mesh, Opal Glass, Metal

Max Wattage: 5 x 60W E14Voltage: 220-240v 50hzNumber of lamps: Five

Bulb Included: NoClass I/II: Class I

• Product Type: Chandelier

• Box Dimensions: 70.5x61.5x30.5cm

• Barcode: EAN 5024005234616

• Family: Lacey