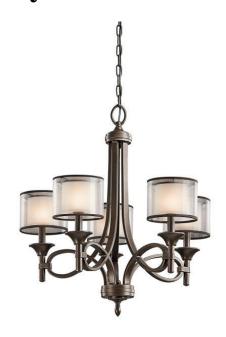

## **Lacey 5lt Chandelier**

Stock Code: KL/LACEY5 MB 5lt Chandelier

## **Product Description**

The Lacey collection has something for everyone, offering a beautiful contrast and melting the charm of olde world style with clean modern-day materials. It starts with a bold, unadorned rounded-arm styling. It finishes with avant-garde double shades made of decorative meshed screens and opal inner glass.

• Finish: Mission Bronze

• Build Materials: Fabric Mesh, Opal Glass, Metal

Max Wattage: 5 x 60W E14Voltage: 220-240v 50hzNumber of lamps: Five

Bulb Included: NoClass I/II: Class I

• Product Type: Chandelier