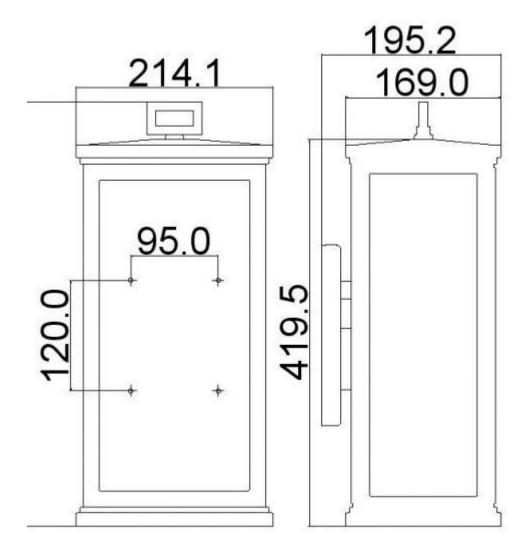

## **Product Attributes**

Weight: 3.8 kg

Fitting Height: 461mm • Width/Diameter: 214mm

Projection: 195mm Finish: Textured Black

Build Materials: EPMM, Steel & Glass

Max Wattage: 1 x 75W E27 Voltage: 220-240v 50hz Number of lamps: One Bulb Included: No

IP Rating: IP44

Class 1 / Class II: Class 1 Product Type: Outdoor Wall Box Dimensions: 57x29x28.5cm Barcode: EAN 5024005285014

Family: Roscoe