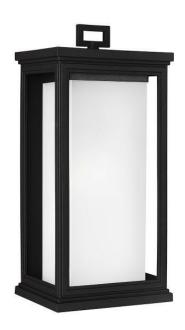

## **Product Description**

The classic, rectangular silhouette of the Roscoe lighting collection from Feiss is a modern take on a vintage coach lantern. Striated details frame the recessed White Opal Glass panel, while the rectangular handle detail on top completes the transitional design. Each lantern is composed of Feiss' proprietary StoneStrong composition with a 5-year warranty for supreme strength, durability, and longevity.

## **Product Attributes**

Weight: 3.8 kg

Fitting Height: 461mm • Width/Diameter: 214mm

Projection: 195mm Finish: Textured Black

Build Materials: EPMM, Steel & Glass

Max Wattage: 1 x 75W E27 Voltage: 220-240v 50hz Number of lamps: One Bulb Included: No