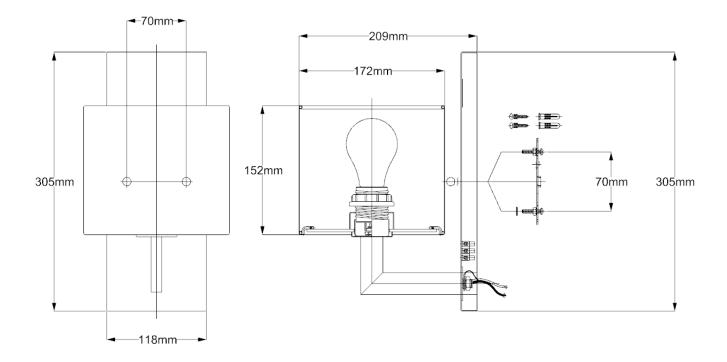

## **Product Attributes**

• Weight: 1.8 kg

Fitting Height: 305mmWidth/Diameter: 171mmProjection: 229mm

• Finish: Antique Nickel

• Build Materials: Acrylic Etched Lens, Linen, Metal

Max Wattage: 1 x 100W E27Voltage: 220-240v 50hzNumber of lamps: One

Bulb Included: No

• Class I/II: Class I

Product Type: Wall LightBox Dimensions: 40.5x27x23cm

Barcode: EAN 5024005246411

• Family:Hampton