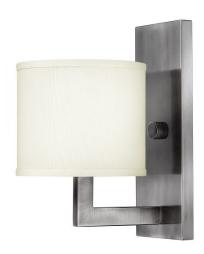

## **Hampton 1lt Wall Light**

Stock Code: HK/HAMPTON1 Product Summary

1lt Wall Light

## **Product Description**

Hampton is a modern transitional design, offering the ultimate in urban sophistication. The minimal rectangular frame, paired with a decorative acrylic etched bottom lens, is softened by a contemporary off-white linen drum shade.

## **Product Attributes**

• Weight: 1.8 kg

Fitting Height: 305mmWidth/Diameter: 171mmProjection: 229mm

• Finish: Antique Nickel

• Build Materials: Acrylic Etched Lens, Linen, Metal

Max Wattage: 1 x 100W E27Voltage: 220-240v 50hzNumber of lamps: One