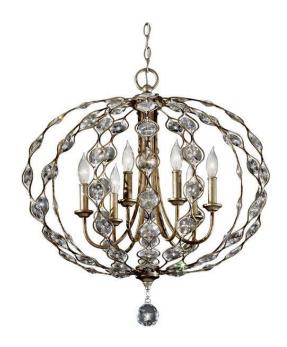

## **Product Description**

Leila is a transitional crystal chandelier, featuring an oval ball structure part encased in arms dressed with sunflower shape Bauhinia crystals. Whether illuminated or not, there is always a dramatic sparkle coming from these fittings which are elegantly hand painted in a Burnished Silver finish.