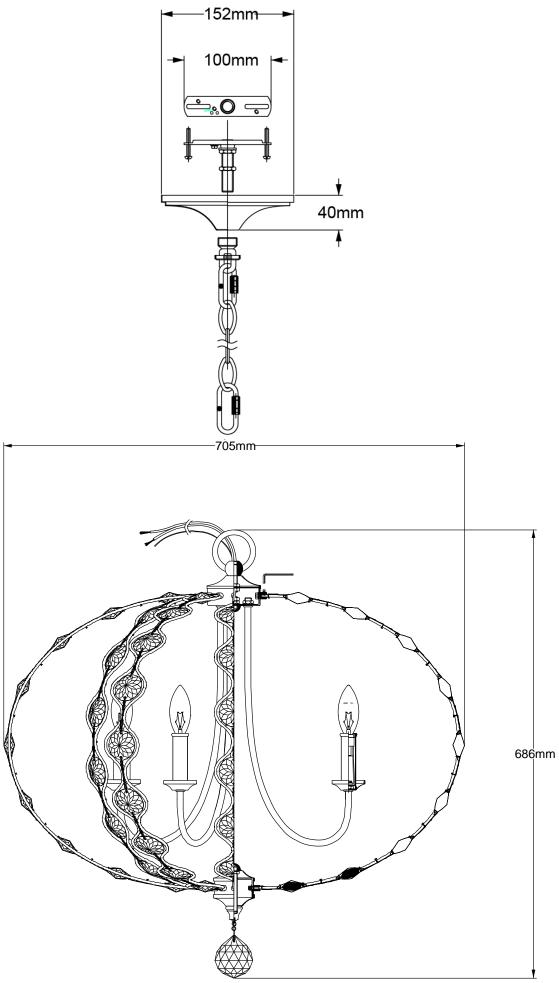

## **Product Attributes**

Weight: 8.3 kg

Fitting Height: 686mm

• Chain or Extension rods: Supplied with 2137mm of chain.

Width/Diameter: 705mm

Min Drop: 756mm Max Drop: 2893mm Finish: Burnished Silver

Build Materials: Bauhinia Crystal, Metal