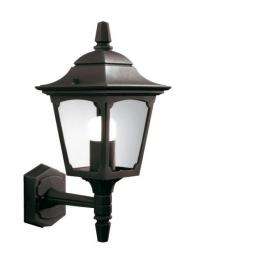

## Chapel Mini Up Wall Lantern Black

Stock Code: CPM1 BLACK Wall lantern

## **Product Description**

Simple yet classic lines are the trademark of the Chapel and Chapel Mini range. Manufactured from die-cast aluminium these fittings are offered in a Black finish and come supplied with clear glass panels (except models CP7, CP7/2 & CP12). All are Class 1 and backed by a 10 year anti-corrosion guarantee.

## **Product Attributes**

• Weight: 2.0 kg

Fitting Height: 380mmWidth/Diameter: 170mm

• Projection: 240mm

Back plate Height: 110mmBack plate Width: 95mmBack plate Projection: 30mm

• Finish: Black

• Build Materials: Die-Cast Aluminium, Glass