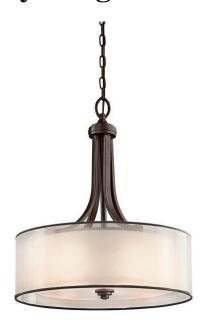

## **Lacey Large Pendant**

Stock Code: KL/LACEY/P/L MB Large Pendant

## **Product Description**

The Lacey collection has something for everyone, offering a beautiful contrast and melting the charm of olde world style with clean modern-day materials. It starts with a bold, unadorned rounded-arm styling. It finishes with avant-garde double shades made of decorative meshed screens and opal inner glass.