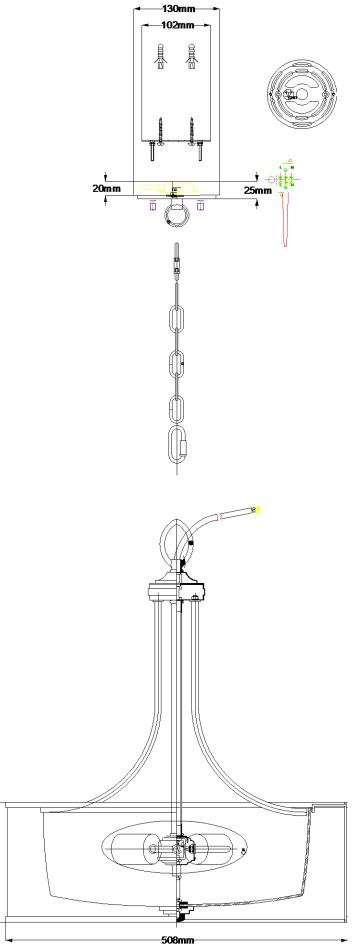

## **Product Attributes**

• Weight: 7.3 kg

• Fitting Height: 597mm

• Chain or Extension rods: Supplied with 1829mm of chain.

Width/Diameter: 508mmMin Drop: 648mm

• Max Drop: 2477mm

• Ceiling Pan Width/Dia: 130mm

• Finish: Mission Bronze

• Build Materials: Opal Glass, Metal

• Max Wattage: 4 x 100W E27

• Voltage: 220-240v 50hz

• Number of lamps: Four

• Bulb Included: No

• Class I/II: Class I

Product Type: Ceiling PendantBox Dimensions: 58x58x48cm