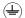

## Verity Wall Light

Stock Code: BATH/VERITY PG 1lt Bathroom Wall Light

## **Product Description**

The Agatha and Verity wall lights are IP44 rated for bathrooms but can still be used in corridors and other living spaces. Agatha has an LED up light with clear cut glass shade and has a 2nd downlight LED that illuminates a clear acrylic rod. Verity is a more contemporary torchiere that is inspired by the Olympic torch and is adorned with a beautiful cut glass shade.

## **Product Attributes**

Weight: 2 kg

Fitting Height: 506mm Width/Diameter: 126mm • Back plate Height: 133mm Back plate Width: 76mm

Projection: 200mm Finish: Polished Gold **Build Materials: Brass** 

Max Wattage: 1 x 3.5W LED G9