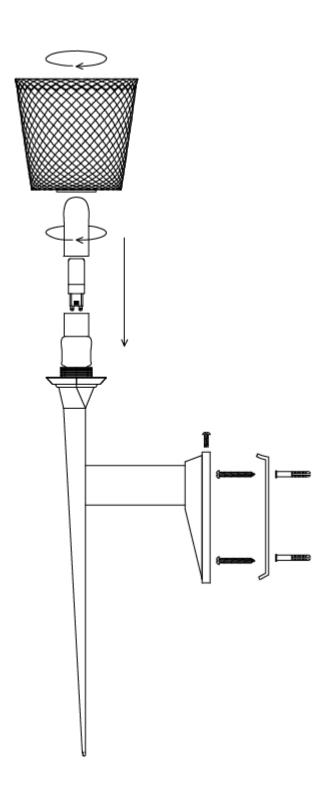

## **Product Attributes**

Weight: 2 kg

Fitting Height: 506mm Width/Diameter: 126mm • Back plate Height: 133mm Back plate Width: 76mm

Projection: 200mm Finish: Polished Gold **Build Materials: Brass** 

Max Wattage: 1 x 3.5W LED G9

Voltage: 220-240v 50hz Number of lamps: One Bulb Included: Yes

IP Rating: IP44

• Product Type: Wall Light Barcode: EAN 5024005306917

Family: Verity