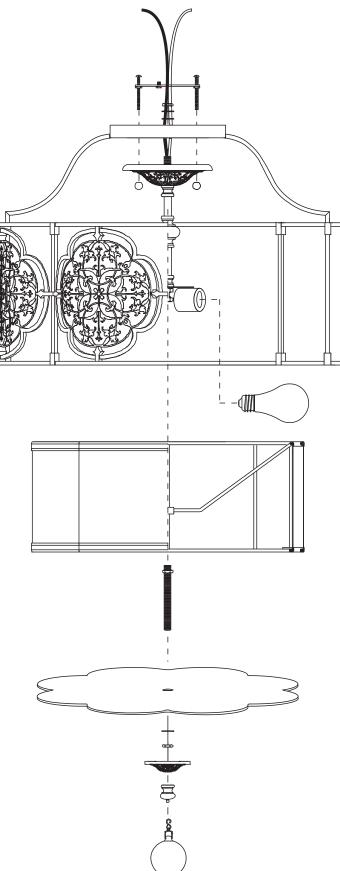

## **Product Description**

Blending influence from Prussian tradition to Arabic art, the unique Marcella series creates an imposing look of ornate filigree finished in hand applied bronze and gold patina. These substantial pieces have amazing attention to detail and will make a statement in any situation they are placed. The pendant fittings include a bottom glass diffuser.

## **Product Attributes**

- Weight: 6.7 kg
- Fitting Height: 441mm
- Width/Diameter: 540mm
- Finish: British Bronze/Oxidized Bronze
- Build Materials: Metal, Glass
- Max Wattage: 3 x 60W E27
- Voltage: 220-240v 50hz
- Number of lamps: Three
- Bulb Included: No
- Class I/II: Class I
- Product Type: Semi-Flush
- Box Dimensions: 61x61x46cm
- Barcode: EAN 5024005604204
- Family: Marcella