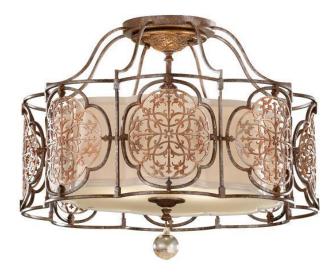

220 - 240v Class I 😑

Stock Code: FE/MARCELLA/SF

3 Light Indoor Semi Flush Mount with Beige Hardback Fabric Shade

## **Product Description**

Blending influence from Prussian tradition to Arabic art, the unique Marcella series creates an imposing look of ornate filigree finished in hand applied bronze and gold patina. These substantial pieces have amazing attention to detail and will make a statement in any situation they are placed. The pendant fittings include a bottom glass diffuser.

## **Product Attributes**

- Weight: 6.7 kg
- Fitting Height: 441mm
- Width/Diameter: 540mm
- Finish: British Bronze/Oxidized Bronze
- Build Materials: Metal, Glass
- Max Wattage: 3 x 60W E27
- Voltage: 220-240v 50hz
- Number of lamps: Three
- Bulb Included: No
- Class I/II: Class I
- Product Type: Semi-Flush
- Box Dimensions: 61x61x46cm
- Barcode: EAN 5024005604204
- Family: Marcella