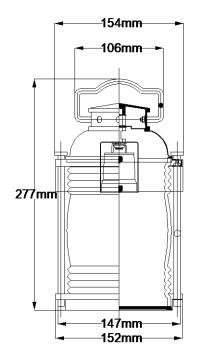

## **Product Attributes**

Weight: 1.8 kg

• Fitting Height: 278mm • Width/Diameter: 154mm

• Projection: 173mm

Ceiling Pan Width/Dia: 127mm

Finish: Weathered Zinc

Build Materials: Brass, Aluminium

Max Wattage: 1 x 60W E27 Voltage: 220-240v 50hz Number of lamps: One