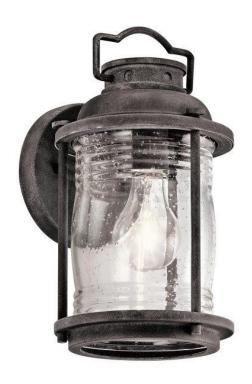

## **Ashlandbay Small Wall Lantern**

Stock Code: KL/ASHLANDBAY2/S 1lt Small Wall Lantern

## **Product Description**

Add a little bit of colonial Charm to your outdoor lighting with the Ashland Bay Collection. The traditional design is enhanced by a weathered zinc finish and clear glass. Use with oldfashioned Edison-styled bulbs for time-honoured appeal.