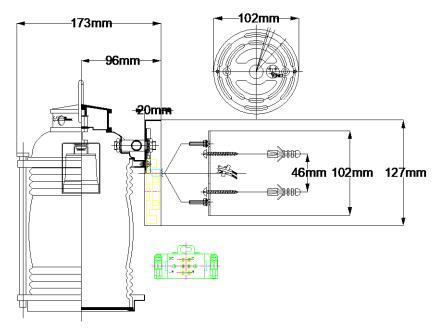

## **Product Attributes**

Weight: 1.8 kg

• Fitting Height: 278mm • Width/Diameter: 154mm

• Projection: 173mm

Ceiling Pan Width/Dia: 127mm

Finish: Weathered Zinc

Build Materials: Brass, Aluminium

Max Wattage: 1 x 60W E27 Voltage: 220-240v 50hz Number of lamps: One