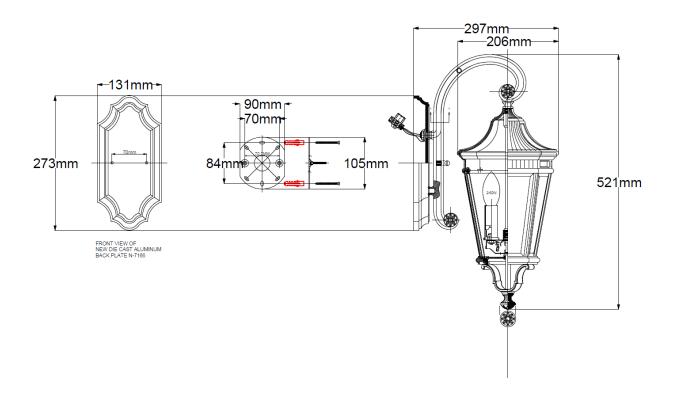

## **Product Attributes**

• Weight: 4.1 kg

Fitting Height: 521mm
Width/Diameter: 229mm
Back plate Height: 273.1mm
Back plate Width: 130.2mm

• Projection: 295mm

• Finish: Black

• Build Materials: Die-Cast Aluminium, Glass