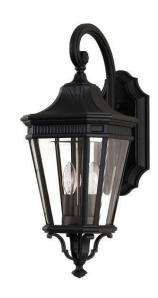

## **Cotswold Lane Medium Wall Lantern**

Stock Code: FE/COTSLN2/M BK / GB Medium Wall Lantern

## **Product Description**

The classic styling of the Cotswold Lane collection features the look of architectural moulding at the top of each pane of clear bevelled glass. This adds to the more formal, traditional aesthetic of this antique gas lantern-inspired collection. These die cast aluminium lanterns are also available in Grecian Bronze.