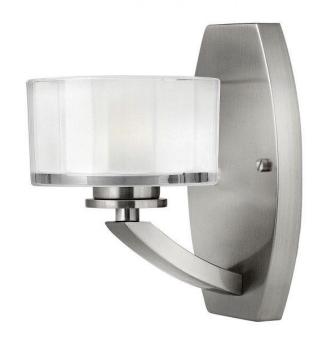

## Meridian 1lt Wall Light

Elstead

**Stock Code**: HK/MERIDIAN1 Meridian 5590BN. 1 lt wall fitting with opal glass shade with brushed nickel finish.

## **Product Description**

Meridian features minimal transitional styling with clean lines, soft curves and low-profile faceted 13mm thick glass. This stem hung simplistic design will add a crisp focal point to any decor.

## **Product Attributes**

• Weight: 2.0 kg

Fitting Height: 203mmWidth/Diameter: 127mm

Projection: 165mmFinish: Brushed Nickel

• Build Materials: Metal, Faceted Glass

Max Wattage: 1 x 60W G9Voltage: 220-240v 50hzNumber of lamps: One