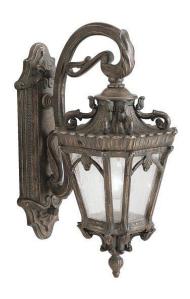

Bulb Included: No IP Rating: IP44 Class I/II: Class I

Product Type: Wall Lantern Box Dimensions: 54.5x30x37cm Barcode: EAN 5024005239710 Anti-corrosion guarantee: 3 years

Family: Tournai

TO CHANGE THE BULB PLEASE UNSCREW TWO SCREWS ON THE SIDES (ARROWED) TO RELEASE GLASS SHADE